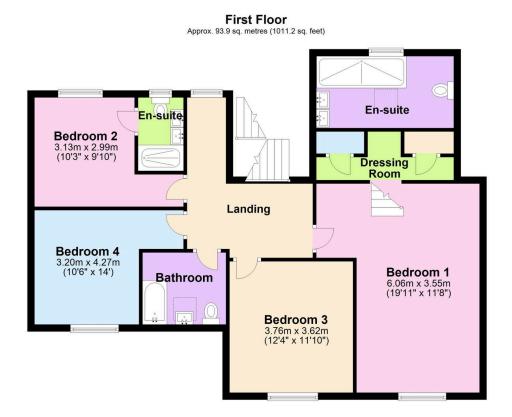

- Early Release of Plot 3 Reserve early to Customise it to your Taste!
- The Causley, an Exceptional Executive Detached Four Double Bedroom Three Bathroom House
- Stunning Kitchen/Diner, Study, Living Room and Utility Room
- 2178 sq ft (202.34 Sq m) of Spacious Internal Accommodation
- Quote Ref DT0134