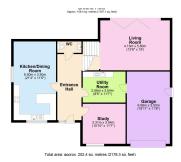

- Early Release of Plot 3 Reserve early to Customise it to your Taste!
- The Causley, an Exceptional Executive Detached Four Double Bedroom Three Bathroom House
- Stunning Kitchen/Diner, Study, Living Room and Utility Room
- 2178 sq ft (202.34 Sq m) of Spacious Internal Accommodation
- Quote Ref DT0134