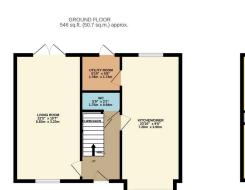

1ST FLOOR 543 sq.ft. (50.5 sq.m.) approx.

TOTAL FLOOD RAFEA: 1089 sp.8; (0.011 sp.m.) approx. Whitevery simple has been safe to enser be concardy of the boom contained there measurements of doors, motions and any other terms are appointent and no responsibility in states to any error, restance on ensistement. This pain is for immaniate propose only one should be used a only any prospecture purchase. The pain is for immaniate propose only other advocable used as only any prospecture purchase. The immaniate the provide state of a double the used a only participation is to the operative of the terms of the state of the state of the state of the state means of the state of