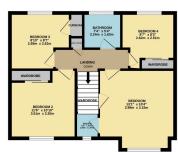

1ST FLOOR 543 sq.ft. (50.5 sq.m.) approx.

TOTAL FLOOD RAFEA: 1089 sp.8; (0.011 sp.m.) approx. Whitevery simple has been safe to enser be concardy of the boom contained there measurements of doors, motions and any other terms are appointent and no responsibility in states to any error, restance on ensistement. This pain is for immaniate propose only one should be used a only any prospecture purchase. The pain is for immaniate propose only other advocable used as only any prospecture purchase. The immaniate the provide state of a double the used a only participation is to the operative of the terms of the state of the state of the state of the state means of the state of