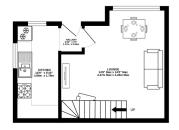

GROUND FLOOR 267 sq.ft. (24.8 sq.m.) approx 1ST FLOOR 251 sq.ft. (23.3 sq.m.) approx

TOTAL FLOOR AREA: 517 sq.ft. (48.1 sq.m.) approx.

Whist every attempt has been made to ensure the accuracy of the floorpian contained here, measurements of doors, windows, more mad any other time are approximate and no responsibility is taken for any error, emission or mis-statement. This plan is for illustrative purposes only and should be used as out-they any prospective purchase.