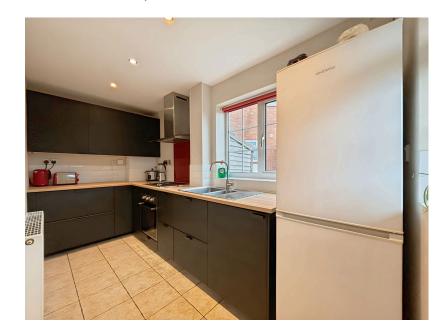

## Little Meadow, Bradley Stoke

Guide Price £265,000

Two Bedrooms

Modern Fitted Kitchen

- Modern Bathroom
- Private Enclosed Garden
- Two Allocated Parking Spaces
- · Double Glazed
- Gas Central Heating
- Property Ref : NL0321

This charming two bedroom home is well presented including a modern refitted kitchen and modern bathroom. Internally the property further benefits from having gas central heating, a master bedroom having built in wardrobes and cupboards and a second bedroom that measures 9' x 6'2. Externally further features include a private enclosed garden and two allocated parking spaces. The property is conveniently situated for the M1/T1 bus route in to Bristol City centre as well as local amenities that include, Baileys Court Primary School and Baileys Court local convenience area that includes Tesco Express, Beijing Chinese Restaurant and the Baileys Court Inn.