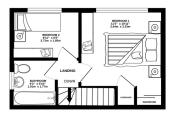

GROUND FLOOR 267 sq.ft. (24.8 sq.m.) approx 1ST FLOOR 251 sq.ft. (23.3 sq.m.) approx

TOTAL FLOOR AREA: 517 sq.ft. (48.1 sq.m.) approx.

Whist every attempt has been made to ensure the accuracy of the floorpian contained here, measurements of doors, windows, more mad any other time are approximate and no responsibility is taken for any error, emission or mis-statement. This plan is for illustrative purposes only and should be used as out-they any prospective purchase.

This charming two bedroom home is well presented including a modern refitted kitchen and modern bathroom. Internally the property further benefits from having gas central heating, a master bedroom having built in wardrobes and cupboards and a second bedroom that measures 9' x 6'2. Externally further features include a private enclosed garden and two allocated parking spaces. The property is conveniently situated for the M1/T1 bus route in to Bristol City centre as well as local amenities that include, Baileys Court Primary School and Baileys Court local convenience area that includes Tesco Express, Beijing Chinese Restaurant and the Baileys Court Inn.