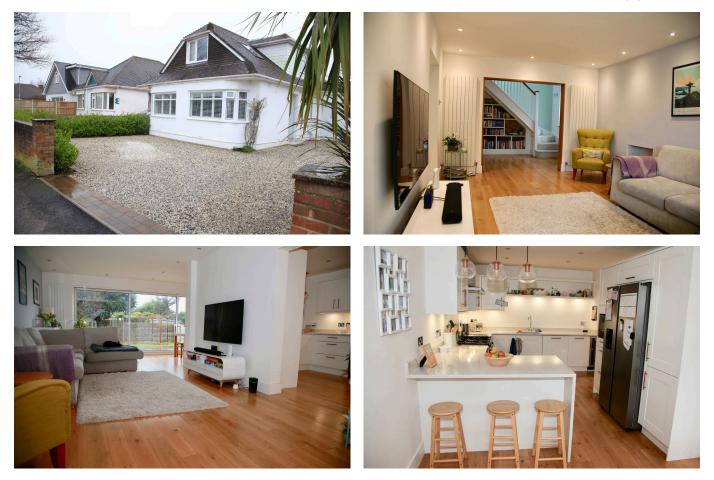

## Caroline Avenue, Christchurch, BH23 3JR

£875,000

🍋 5 🚰 3 🚍 1

Impressive, modernised detached 5 bedroom family home located in the high desirable area of Mudeford with access to the award winning beaches and well regarded schools.

## LUCY SEAKINS exp •••

- Detached 5 bedroom chalet
- Open Plan Kitchen/Diner/Living Area
- Large Sunny Rear Garden
- Quiet Residential Location Walkable to Beach
- Modernised and Extended

- Over 1900sqft
- Separate Utility
- Extensive Driveway and Integral Garage
- Immaculate Condition
- Contact Lucy Seakins PROPERTY REF: LS0995