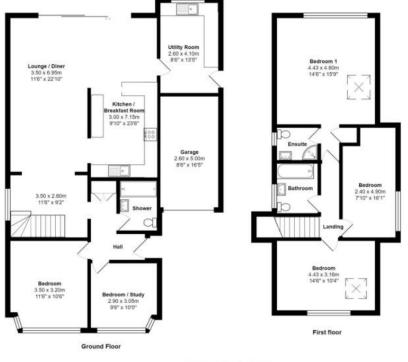

Total Area: 179.5 m<sup>2</sup> ... 1932 ft<sup>2</sup> measurements are approximate and for display purposes on

07841825891 www.lucyseakins.exp.uk.com lucy.seakins@exp.uk.com