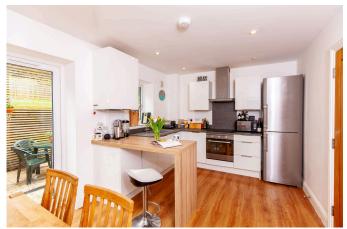

- Favoured Larkhall Village location
- Two bath/shower rooms plus utility/WC
- Kitchen/Dining Room opening on to private terrace
- No through road set away from traffic
- 7.6m x 2.8m garage/workshop and private drive with space for two cars