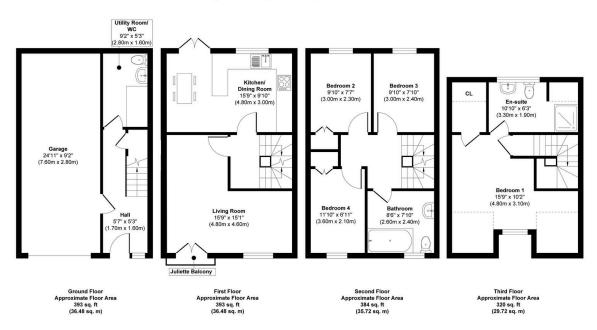

## Uphill Drive, Larkhall, Bath BA1 6PA

Approx. Gross Internal Floor Area 1490 sq. ft / 138.40 sq. m Illustration for identification purposes only, measurements are approximate, not to scale.

Situated in a no-through road close to the centre of Larkhall Village, this ten-year-old, four double bedroom modern townhouse provides very flexible and well proportioned living space over four floors, together with terrace and lawn garden, 7.6m x 2.8m garage/workshop/gym and driveway parking. PROPERTY REF SL 0822 - S Lord