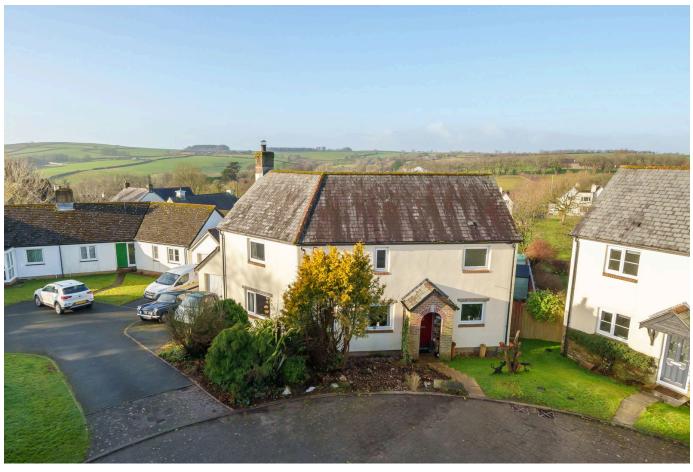

## Kyl Cober Parc, Stoke Climsland, PL17

Guide Price £425,000

🍋 4 🖕 2 🚘 1

A four-bedroom detached family home offering spacious and versatile accommodation set over two floors. The property benefits from a private driveway with a garage, a south west facing garden and far reaching countryside views.

Situated within the sought after village of Stoke Climsland and approximately 3 miles from Callington. Amenities within the village include the parish church, village hall, post office, primary school and a sports & social club. There are regular bus services which provide easy access to Callington, Launceston, Plymouth and the surrounding areas.

## **Key Features**

- TO ARRANGE A VIEWING PLEASE QUOTE BL0650
- 4 Bedrooms (1 Ensuite)
- Garage
- Countryside Views
- Popular Village Location

- Detached
- Private Driveway
- South West Facing Garden
- Family Bathroom & Downstairs Cloakroom
- Freehold