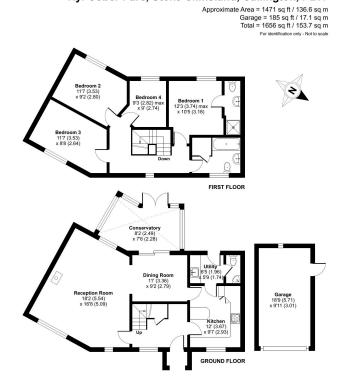

Kyl Cober Parc, Stoke Climsland, Callington, PL17

Floor plan produced in accordance with RICS Property Measurement Standards incorporatin International Property Measurement Standards (IPMS2 Residential). © nichecom 2025. Produced for Ben Estates T/A Ben Langton Powerd By exp. REF: 1238103