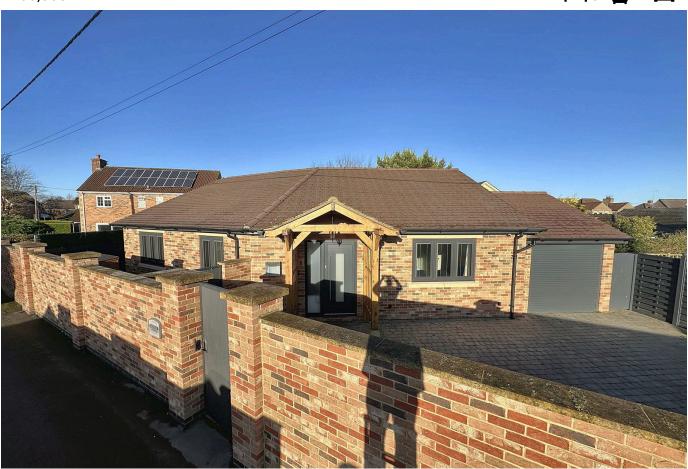

## Penleigh Road, Westbury BA13 3QB

Ref: MT1071 Recently constructed in 2022, this detached bungalow has been built to a bespoke, high specification design, to offer the very best of open-plan styling with three double bedrooms; spacious dual aspect living room with bi-fold doors to the rear garden and a media wall; a stunning fitted kitchen with breakfast bar and integrated appliances; a second reception room which could serve as a fourth bedrooms; well appointed family bathroom and en-suite shower room to the master bedroom.

## **Key Features**

- Ref: MT1071
- · Three double bedrooms
- · Stunning kitchen
- En-suite shower room to master
- Low mainteance garden and ample secure parking within gated drive

- Modern detached bungalow constructed in 2022 to a high specification
- · Open plan styled living room
- · Second reception room
- Superbly appointed family bathroom
- · Offered with no onward chain!