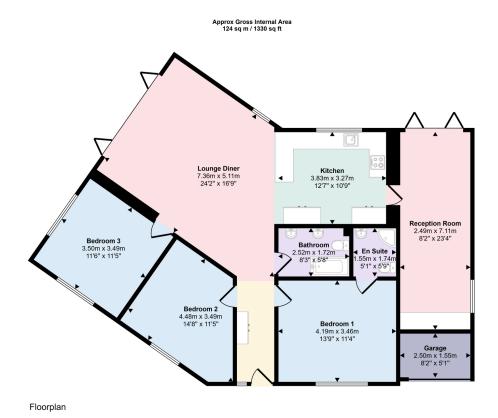

## Penleigh Road, Westbury BA13 3QB

Ref: MT1071 Recently constructed in 2022, this detached bungalow has been built to a bespoke, high specification design, to offer the very best of open-plan styling with three double bedrooms; spacious dual aspect living room with bi-fold doors to the rear garden and a media wall; a stunning fitted kitchen with breakfast bar and integrated appliances; a second reception room which could serve as a fourth bedrooms; well appointed family bathroom and en-suite shower room to the master bedroom.

This floorplan is only for illustrative purposes and is not to scale. Measurements of rooms, doors, windows, and any items are approximate and no responsibility is taken for any error, omission or mits-latement. Loons of Items such as bathroom suites are representations only and may not look like the real items. Made with Made Snappy 360.