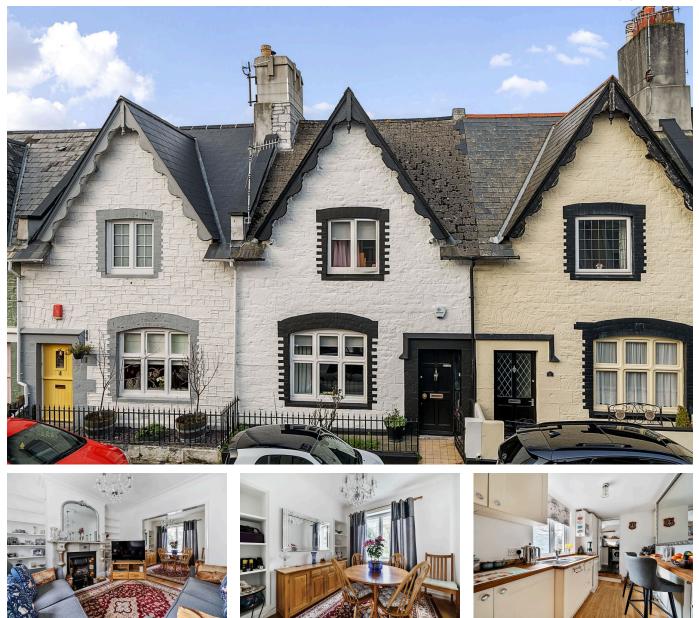

## Hotham Place, Millbridge, Plymouth, PL1

Guide Price £260,000

🍋 2 🏪 2 🚘 1

A wonderful opportunity to purchase a Grade II listed Fisherman's Cottage built in 1846, offering an abundance of charm and character features throughout. The property benefits from two double bedrooms, two bathrooms and no onward chain.

The property is located within walking distance of the train station and City Centre and is perfect for those looking for a unique home within a popular residential area. The area benefits from a range a facilities including shops, pubs, cafes and both primary and secondary schools. Victoria Park is just a stones throw away making it an ideal place for families and individuals alike.

## **Key Features**

- TO ARRANGE A VIEWING PLEASE QUOTE BL0650
- Two Double Bedrooms
- No Onward Chain
- Millbridge Location
- Utility Room

- Grade II listed Fisherman's Cottage
- Two Bathrooms
- Attractive Courtyard Garden
- Close To Victoria Park
- Freehold