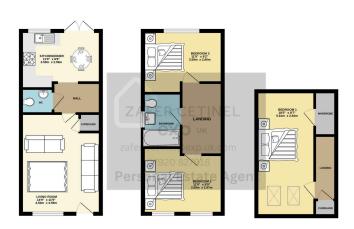

Introducing a contemporary semi-detached freehold property, constructed in 2019 by the esteemed developer Persimmon Homes. Nestled on the outskirts of Harp Hill, near Battledown, this home is situated in one of Cheltenham's most sought-after neighborhoods. The ground floor features a welcoming living room, a stylish kitchen-diner, a convenient downstairs toilet, and ample storage cupboards. On the first floor, you'll find two generously sized bedrooms along with a modern family bathroom. The top floor is dedicated to a large master bedroom, complete with built-in wardrobes. Ideal for first-time buyers, this stunning property boasts a beautifully landscaped garden, a driveway that accommodates two vehicles, and comes with a five-year NHBC building warranty.

1ST FLOOR 317 sq.ft. (29.4 sq.m.) approx. 2ND FLOOR 216 sq.ft. (20.1 sq.m.) approx

GROUND FLOOR 317 sq.ft. (29.4 sq.m.) approx.

TOTAL FLOOR AREA: 850 sq.ft. (79.0 sq.m.) approx.
White every subsets made to enture the accuracy of the foodbarn contained the measurements of 500s; when the property of the foodbarn contained the measurements and 500s; when the foodbarn contained the subsets of the subsets