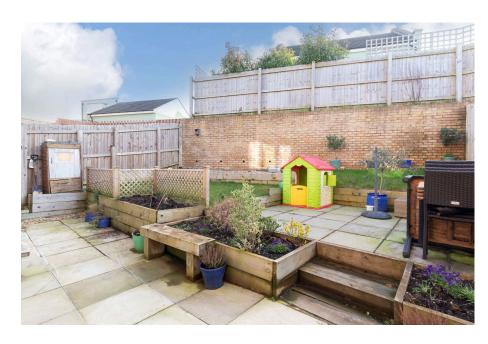

Introducing a contemporary semi-detached freehold property, constructed in 2019 by the esteemed developer Persimmon Homes. Nestled on the outskirts of Harp Hill, near Battledown, this home is situated in one of Cheltenham's most sought-after neighborhoods. The ground floor features a welcoming living room, a stylish kitchen-diner, a convenient downstairs toilet, and ample storage cupboards. On the first floor, you'll find two generously sized bedrooms along with a modern family bathroom. The top floor is dedicated to a large master bedroom, complete with built-in wardrobes. Ideal for first-time buyers, this stunning property boasts a beautifully landscaped garden, a driveway that accommodates two vehicles, and comes with a five-year NHBC building warranty.