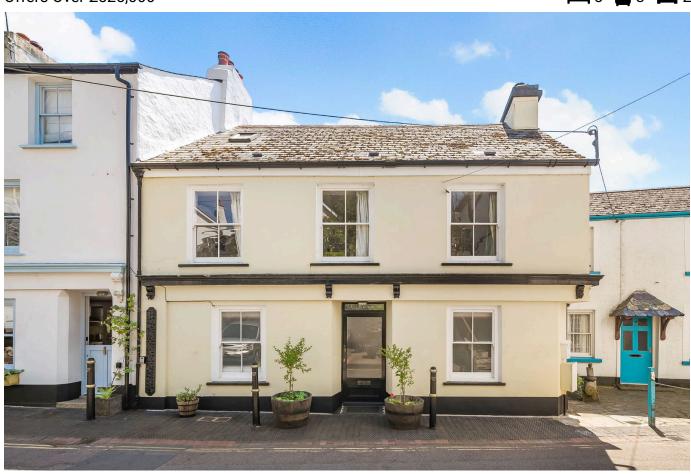

## Fore Street, Calstock, PL18

Offers Over £525,000

A rare opportunity to acquire this charming family home with spectacular views of the river and the surrounding countryside. Galleon House is a beautifully presented four bedroom home with a separate one bedroom apartment, perfect for those seeking space for guests or multigenerational living. External benefits include a private driveway, an attractive courtyard garden and a sun terrace with views over the river

## **Key Features**

 TO ARRANGE A VIEWING PLEASE QUOTE **BL0650** 

BEN LANGTON EXP UK

- Four Bedrooms (1 Ensuite)
- · Off Street Parking
- Spectacular River Views
- Sought After Village

- No Onward Chain
- Separate One Bedroom Apartment
- · Beautifully Renovated
- South West Facing Terrace/Courtyard
- Freehold