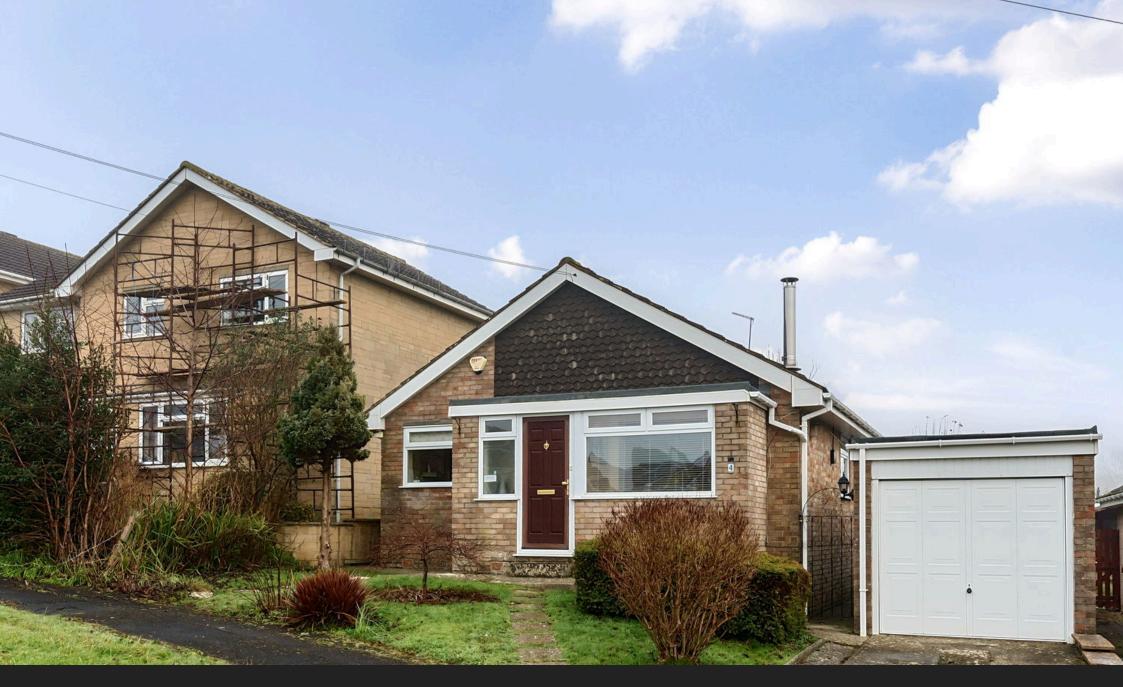

# **Montague Close, Chippenham** Guide Price £350,000

🍋 3 🚰 1 🚍 1

**Reference; SW0341** Well presented 2 / 3 bedroom detached bungalow situated in a quiet cul de sac in an elevated position with pleasant outlook on the popular Monkton Park development, ideally placed to give access to the mainline railway station, Town Centre, Monkton Park, cycle path and countryside walks. In brief the accommodation comprises; Entrance hall, lounge with wood burner, kitchen with integrated fridge, freezer and a range of storage units, three bedrooms (one currently being used as a dining room with doors to the garden) and a modern, re-fitted shower room. To the front is a driveway that leads to a single garage with useful workshop attached to the rear, whilst to the rear is a pretty garden that offers a good degree of privacy, mainly laid to lawn with patio and decked terraces and a variety of mature trees and shrubs. The property is offered to the market with NO ONWARD CHAIN and an internal viewing is highly recommended.

### **Property Information**

Freehold

Council Tax Band; D

Gas Fired Central Heating

EPC Rating; D

- Please Quote Reference SW0341
- Detached Bungalow
- 2 / 3 Bedrooms (Versatile Accommodation)
- Re-Fitted Shower Room
- Viewing Recommended

- Sought After Monkton Park
  Development
- Elevated Position With
  Pleasant Outlook
- Lounge With Wood Burner
- Single Garage & Pretty, Private Garden
- No Onward Chain

eXp World UK Ltd is a registered company at Level 37, 25 Canada Square, London, E14 5LQ Registered company number is 12016573. VAT Registration Number is 327 4120 29