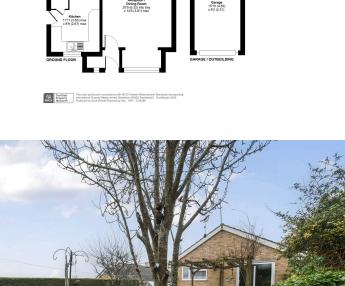

# **Montague Close, Chippenham** Guide Price £350,000

🍋 3 🚰 1 🚍 1

**Reference; SW0341** Well presented 2 / 3 bedroom detached bungalow situated in a quiet cul de sac in an elevated position with pleasant outlook on the popular Monkton Park development, ideally placed to give access to the mainline railway station, Town Centre, Monkton Park, cycle path and countryside walks. In brief the accommodation comprises; Entrance hall, lounge with wood burner, kitchen with integrated fridge, freezer and a range of storage units, three bedrooms (one currently being used as a dining room with doors to the garden) and a modern, re-fitted shower room. To the front is a driveway that leads to a single garage with useful workshop attached to the rear, whilst to the rear is a pretty garden that offers a good degree of privacy, mainly laid to lawn with patio and decked terraces and a variety of mature trees and shrubs. The property is offered to the market with NO ONWARD CHAIN and an internal viewing is highly recommended.