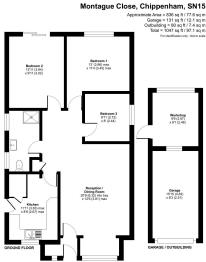

# **Montague Close, Chippenham** Guide Price £350,000

🍋 3 🚰 1 🚍 1

**Reference; SW0341** Well presented 2 / 3 bedroom detached bungalow situated in a quiet cul de sac in an elevated position with pleasant outlook on the popular Monkton Park development, ideally placed to give access to the mainline railway station, Town Centre, Monkton Park, cycle path and countryside walks. In brief the accommodation comprises; Entrance hall, lounge with wood burner, kitchen with integrated fridge, freezer and a range of storage units, three bedrooms (one currently being used as a dining room with doors to the garden) and a modern, re-fitted shower room. To the front is a driveway that leads to a single garage with useful workshop attached to the rear, whilst to the rear is a pretty garden that offers a good degree of privacy, mainly laid to lawn with patio and decked terraces and a variety of mature trees and shrubs. The property is offered to the market with NO ONWARD CHAIN and an internal viewing is highly recommended.