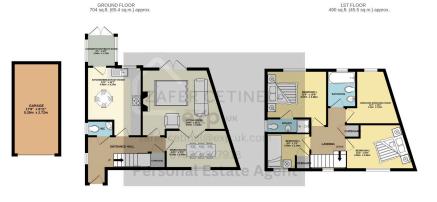

GOOD SIZE REAR GARDEN
 PLENTY OF STORAGE

• CONVENIENT LOCATION • PLEASE QUOTE REF ZC 0364

Built in 2007 by the highly regarded builders Taylor Wimpey, known for their exceptional quality, this modern semi-detached family home is nestled in a desirable cul-de-sac in the charming village of Prestbury. Conveniently located within walking distance of local shops, pubs, and stunning walking trails leading to Cleeve Hill. This property is ideal for first-time buyers, those looking to downsize, or small families. Upon entering the home, you are greeted by a welcoming entrance hall that provides access to a downstairs toilet, a spacious kitchen/ breakfast room, a dining room, and a cozy living room. Upstairs, you will find four bedrooms, accompanied by two bathrooms, with all bedrooms benefiting from fitted wardrobes for added convenience. Additional features include a garage, a driveway, a boot room, a front garden, and a generously sized rear garden. The property also boasts an excellent school catchment area for children of all ages.

TOTAL FLOOR AREA : 1194 s.g.ft. (11.0 9 s.g.m.) approx.
Whist evey siteing has been made to ensure the accusary of the foundain contained their, measurements of does, windows, norms and any other terms are approximate and no responsibility is taken for any error, emission or rise sistement. This pain is the instantive purpose only and should be used as such by any prospective purchaser. The services, systems and appliances shown have not been tested and no guarantee as to their operatibly or efficiency can be given.