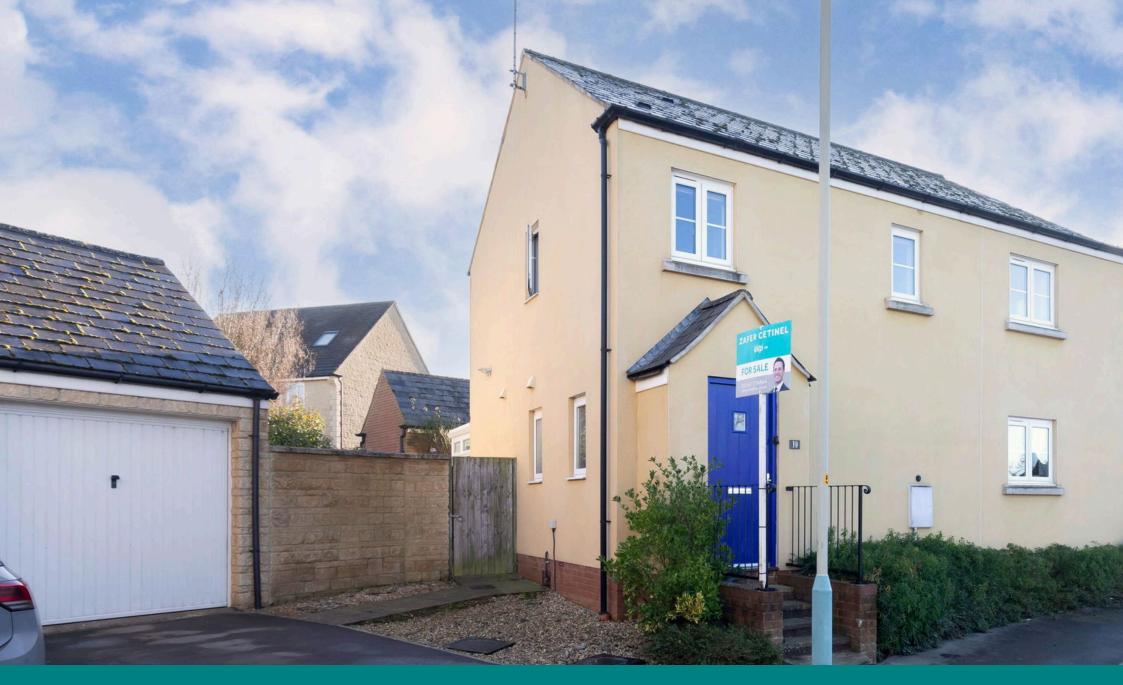

## 10 Desert Orchid Road, Prestbury

Guide Price £425,000

🕮 4 🖺 2 🚍 1

• DESERT ORCHID, NOVERTON • IMMACULATE SEMI LANE, PRESTBURY DETACHED HOME

FOUR BEDROOMS
 TWO BATHROOMS

• TWO SEPARATE RECEPTION • GARAGE AND DRIVEWAY ROOMS

GOOD SIZE REAR GARDEN
 PLENTY OF STORAGE

• CONVENIENT LOCATION • PLEASE QUOTE REF ZC 0364

Built in 2007 by the highly regarded builders Taylor Wimpey, known for their exceptional quality, this modern semi-detached family home is nestled in a desirable cul-de-sac in the charming village of Prestbury. Conveniently located within walking distance of local shops, pubs, and stunning walking trails leading to Cleeve Hill. This property is ideal for first-time buyers, those looking to downsize, or small families. Upon entering the home, you are greeted by a welcoming entrance hall that provides access to a downstairs toilet, a spacious kitchen/ breakfast room, a dining room, and a cozy living room. Upstairs, you will find four bedrooms, accompanied by two bathrooms, with all bedrooms benefiting from fitted wardrobes for added convenience. Additional features include a garage, a driveway, a boot room, a front garden, and a generously sized rear garden. The property also boasts an excellent school catchment area for children of all ages.