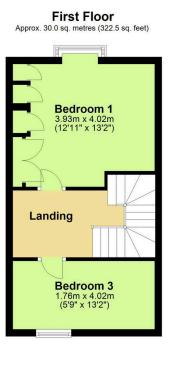

## **5 Berry Park**

Offers Over £230,000

Beautifully presented and thoughtfully arranged over three floors, this exceptional semi-detached home offers spacious modern living in a tucked-away cul-de-sac location. The ground floor welcomes you with a bright and airy living room featuring patio doors flowing seamlessly out to the rear enclosed garden – perfect for indoor-outdoor living. The stunning newly fitted kitchen is a cook's dream, boasting sleek contemporary units, double oven, integrated appliances, and ample workspace. There are three generously-sized double bedrooms, each offering plenty of natural light with the primary benefitting from ample built-in storage. The modern family bathroom has been finished to an exceptional standard with contemporary fixtures and stylish tiling throughout.

Total area: approx. 86.8 sq. metres (934.3 sq. feet)