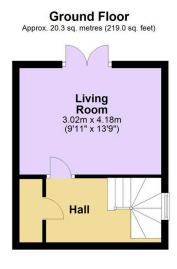

## **5 Berry Park**

Offers Over £230,000

Beautifully presented and thoughtfully arranged over three floors, this exceptional semi-detached home offers spacious modern living in a tucked-away cul-de-sac location. The ground floor welcomes you with a bright and airy living room featuring patio doors flowing seamlessly out to the rear enclosed garden – perfect for indoor-outdoor living. The stunning newly fitted kitchen is a cook's dream, boasting sleek contemporary units, double oven, integrated appliances, and ample workspace. There are three generously-sized double bedrooms, each offering plenty of natural light with the primary benefitting from ample built-in storage. The modern family bathroom has been finished to an exceptional standard with contemporary fixtures and stylish tiling throughout.

Total area: approx. 86.8 sq. metres (934.3 sq. feet)