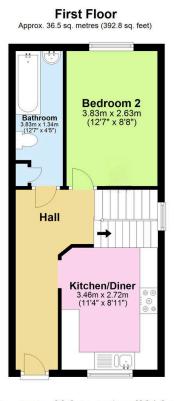

## **5 Berry Park**

Offers Over £230,000

Beautifully presented and thoughtfully arranged over three floors, this exceptional semi-detached home offers spacious modern living in a tucked-away cul-de-sac location. The ground floor welcomes you with a bright and airy living room featuring patio doors flowing seamlessly out to the rear enclosed garden – perfect for indoor-outdoor living. The stunning newly fitted kitchen is a cook's dream, boasting sleek contemporary units, double oven, integrated appliances, and ample workspace. There are three generously-sized double bedrooms, each offering plenty of natural light with the primary benefitting from ample built-in storage. The modern family bathroom has been finished to an exceptional standard with contemporary fixtures and stylish tiling throughout.

Total area: approx. 86.8 sq. metres (934.3 sq. feet)