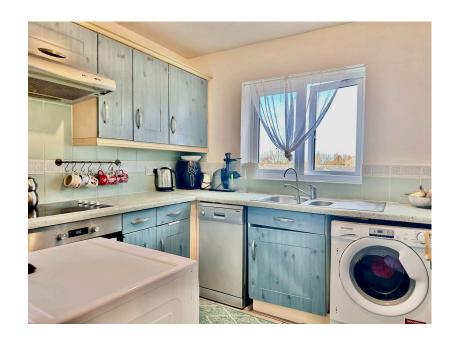

The apartment features an inviting entrance hall, a spacious lounge/diner, two bedrooms, a well-appointed kitchen, and a bathroom. Offered to the market chain-free, the property benefits from double-glazed windows, some upgraded electric heaters, and allocated off-street parking.