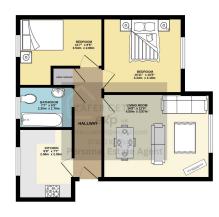

TWO DOUBLE BEDROOM, TOP FLOOR FLAT

TOTAL FLOOR AREA 1565 or 8, (25.5 or 9, 10.) apprecia

Violati newsy allevising lates and safe in some of the activactly of the longists insidered from, resourcements, or doors, violation, some and any other from any appreciation activation and the lates of the activactly activated and activate activates and activate activates and activate activates and activates