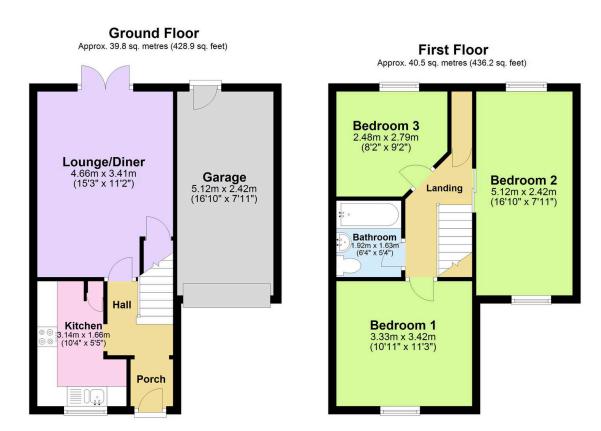

## Sunnybanks, Hatt, Saltash, PL12 6SA

Guide Price £250,000

The well-appointed accommodation features a spacious, light-filled lounge/dining room with patio doors that seamlessly connect to the private rear garden - perfect for indoor/outdoor living and entertaining. The separate kitchen is equipped for modern family life, while upstairs, three well-proportioned bedrooms provide comfortable family accommodation. The modern family bathroom serves the bedrooms, completing the internal layout. Outside, the secluded garden provides a tranquil retreat, while the single garage and driveway offer convenient off-road parking. The property's quiet setting combined with its countryside views and practical living space makes this an ideal family home in a sought-after location.

Total area: approx. 80.4 sq. metres (865.0 sq. feet)