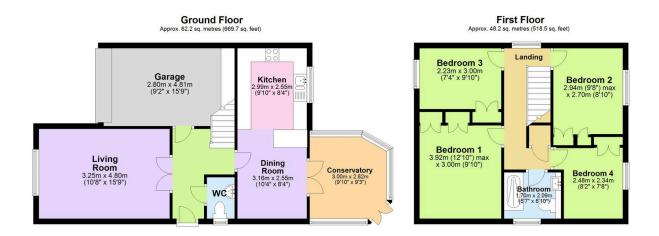

## 29 Pondfield Road, Latchbrook

Offers Over £400,000

Positioned within the highly popular Latchbrook Estate, this immaculately presented detached home offers spacious and thoughtfully designed accommodation throughout. Step inside and be greeted by a welcoming atmosphere with the hall leading into the heart of the home. The stylish kitchen / diner is newly fitted, with its fabulous breakfast bar - perfect for everyday cooking an entertaining. The dining area flows into the bright and airy conservatory, overlooking the garden, creating an ideal space for relaxation. The ground floor also benefits from a generously sized living room and a convenient downstairs wc. Upstairs, you'll find four well-proportioned bedrooms, each featuring built-in wardrobes providing excellent storage solutions.

Total area: approx. 110.4 sq. metres (1188.2 sq. feet)