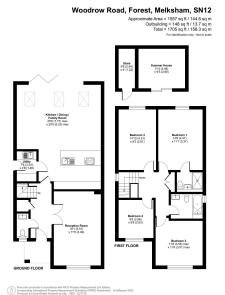

SCOTT WINDLE EXP UK

@ scott.windle@exp.uk.com

scottwindle.exp.uk.com

**C** 07838 311 550

Reference; SW0341 Stunning, executive style four double bedroom detached family home situated on the edge of Melksham in a popular location offering the perfect balance of modern luxury and convenience. With easy access to the town, schools, and local amenities, the property enjoys a peaceful setting backing onto open countryside, complete with lovely far-reaching views. Newly built and spanning approximately 1,557 sq ft, this home has been thoughtfully designed and finished to the highest standards, providing an exceptional living space tailored for contemporary modern day family life. You enter the property via a welcoming entrance hallway with storage cupboard housing the heating system, stairs rising to the first floor and doors off to all rooms. Double doors open to the spacious lounge with large front-facing window, allowing natural light to flood the space. The heart of the home is the stunning open plan kitchen / dining / family room that lends itself perfectly for modern day living. The kitchen comprises lots of storage units including a larder cupboard that helps keep the kitchen space clutter free and a number of built in appliances to include fridge, freezer, dishwasher, double oven and 5 ring induction hob. The worktops and breakfast bar area are finished in Quartz combining style and practicality whilst five door bi-folding doors span the entire rear wall, seamlessly connecting the indoor and outdoor spaces. Three Velux roof lights provide an abundance of natural light, creating a bright, inviting atmosphere. Just off the kitchen is a useful utility room with spaces for appliances and a door giving access to the side of the property. A downstairs cloakroom completes the ground floor accommodation. To the first floor is a spacious landing, four double bedrooms, the master with en-suite shower room, and a family bathroom. The main bathroom has a heated towel rail and both the main bathroom & the en-suite have illuminated heated mirrors and wall hung, soft closing W.C. The loft space is insulated with light and power and benefits from have a Positive Input Ventilation (PIV) system. To the front is a large driveway providing ample off street parking whilst to the rear is a larger than average landscaped garden laid to lawn with sandstone patio terrace and summer house/office and storage shed. Further benefits to this impressive property include wet underfloor heating throughout, air source heat pump, solar panels, EV car charging point, Bluetooth controlled audio system in the kitchen and master bedroom and high-end finishes