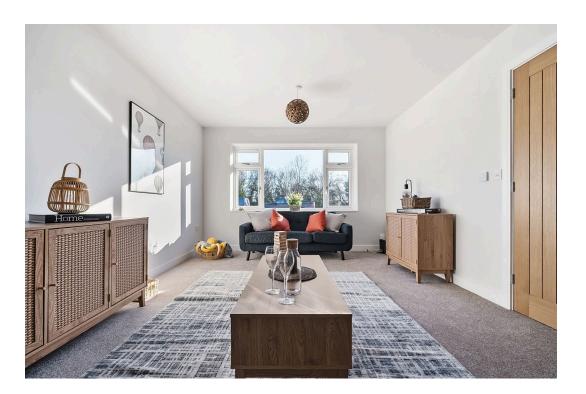

SCOTT WINDLE EXP UK

@ scott.windle@exp.uk.com

scottwindle.exp.uk.com

**C** 07838 311 550

Reference; SW0341 Stunning, executive style four double bedroom detached family home situated on the edge of Melksham in a popular location offering the perfect balance of modern luxury and convenience. With easy access to the town, schools, and local amenities, the property enjoys a peaceful setting backing onto open countryside, complete with lovely far-reaching views. Newly built and spanning approximately 1,557 sq ft, this home has been thoughtfully designed and finished to the highest standards, providing an exceptional living space tailored for contemporary modern day family life. You enter the property via a welcoming entrance hallway with storage cupboard housing the heating system, stairs rising to the first floor and doors off to all rooms. Double doors open to the spacious lounge with large front-facing window, allowing natural light to flood the space. The heart of the home is the stunning open plan kitchen / dining / family room that lends itself perfectly for modern day living. The kitchen comprises lots of storage units including a larder cupboard that helps keep the kitchen space clutter free and a number of built in appliances to include fridge, freezer, dishwasher, double oven and 5 ring induction hob. The worktops and breakfast bar area are finished in Quartz combining style and practicality whilst five door bi-folding doors span the entire rear wall, seamlessly connecting the indoor and outdoor spaces. Three Velux roof lights provide an abundance of natural light, creating a bright, inviting atmosphere. Just off the kitchen is a useful utility room with spaces for appliances and a door giving access to the side of the property. A downstairs cloakroom completes the ground floor accommodation. To the first floor is a spacious landing, four double bedrooms, the master with en-suite shower room, and a family bathroom. The main bathroom has a heated towel rail and both the main bathroom & the en-suite have illuminated heated mirrors and wall hung, soft closing W.C. The loft space is insulated with light and power and benefits from have a Positive Input Ventilation (PIV) system. To the front is a large driveway providing ample off street parking whilst to the rear is a larger than average landscaped garden laid to lawn with sandstone patio terrace and summer house/office and storage shed. Further benefits to this impressive property include wet underfloor heating throughout, air source heat pump, solar panels, EV car charging point, Bluetooth controlled audio system in the kitchen and master bedroom and high-end finishes