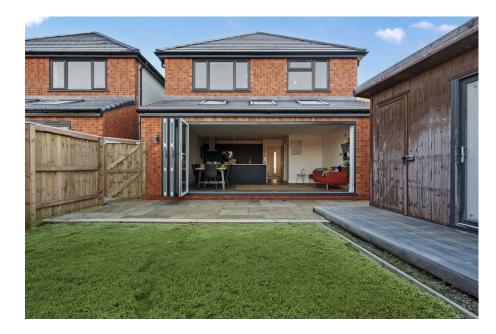

SCOTT WINDLE EXP UK

@ scott.windle@exp.uk.com

scottwindle.exp.uk.com

**C** 07838 311 550

Reference; SW0341 Stunning, executive style four double bedroom detached family home situated on the edge of Melksham in a popular location offering the perfect balance of modern luxury and convenience. With easy access to the town, schools, and local amenities, the property enjoys a peaceful setting backing onto open countryside, complete with lovely far-reaching views. Newly built and spanning approximately 1,557 sq ft, this home has been thoughtfully designed and finished to the highest standards, providing an exceptional living space tailored for contemporary modern day family life. You enter the property via a welcoming entrance hallway with storage cupboard housing the heating system, stairs rising to the first floor and doors off to all rooms. Double doors open to the spacious lounge with large front-facing window, allowing natural light to flood the space. The heart of the home is the stunning open plan kitchen / dining / family room that lends itself perfectly for modern day living. The kitchen comprises lots of storage units including a larder cupboard that helps keep the kitchen space clutter free and a number of built in appliances to include fridge, freezer, dishwasher, double oven and 5 ring induction hob. The worktops and breakfast bar area are finished in Quartz combining style and practicality whilst five door bi-folding doors span the entire rear wall, seamlessly connecting the indoor and outdoor spaces. Three Velux roof lights provide an abundance of natural light, creating a bright, inviting atmosphere. Just off the kitchen is a useful utility room with spaces for appliances and a door giving access to the side of the property. A downstairs cloakroom completes the ground floor accommodation. To the first floor is a spacious landing, four double bedrooms, the master with en-suite shower room, and a family bathroom. The main bathroom has a heated towel rail and both the main bathroom & the en-suite have illuminated heated mirrors and wall hung, soft closing W.C. The loft space is insulated with light and power and benefits from have a Positive Input Ventilation (PIV) system. To the front is a large driveway providing ample off street parking whilst to the rear is a larger than average landscaped garden laid to lawn with sandstone patio terrace and summer house/office and storage shed. Further benefits to this impressive property include wet underfloor heating throughout, air source heat pump, solar panels, EV car charging point, Bluetooth controlled audio system in the kitchen and master bedroom and high-end finishes

· Wet Underfloor Heating Throughout, Air Source Heat Pump & Solar Panels

• EV Car Charging Point & Bluetooth Controlled Audio System

· Large Garden With Summerhouse / Office & Storage Shed