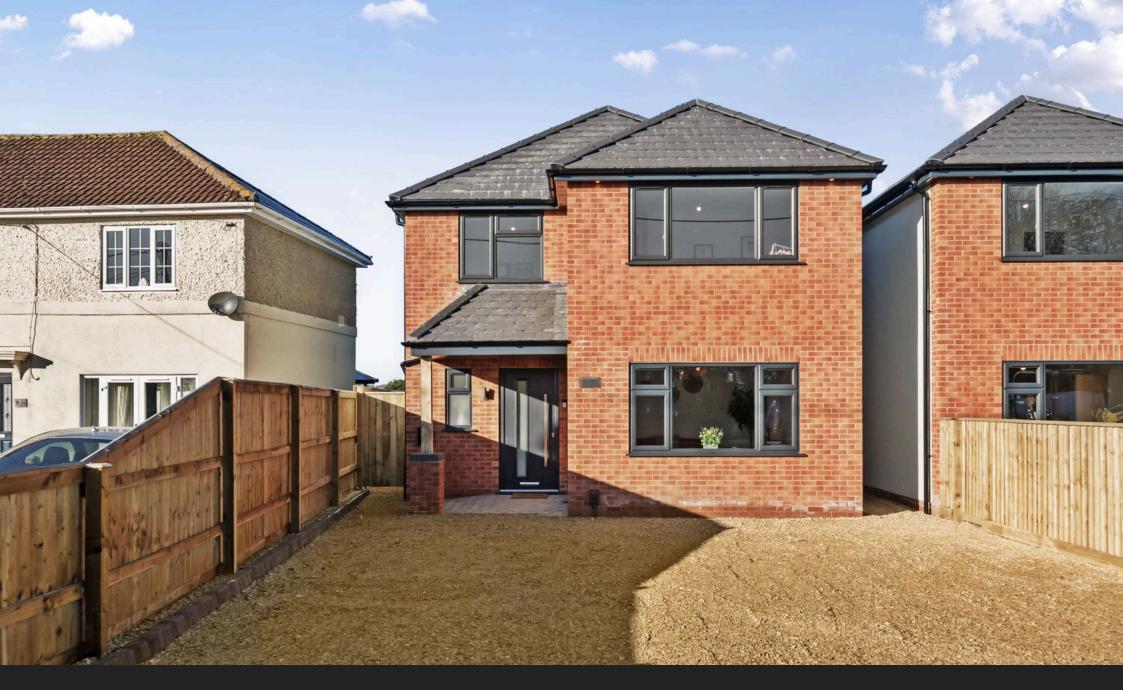

SCOTT WINDLE EXP UK

@ scott.windle@exp.uk.com

scottwindle.exp.uk.com

**C** 07838 311 550

Reference; SW0341 Stunning, executive style four double bedroom detached family home situated on the edge of Melksham in a popular location offering the perfect balance of modern luxury and convenience. With easy access to the town, schools, and local amenities, the property enjoys a peaceful setting backing onto open countryside, complete with lovely far-reaching views. Newly built and spanning approximately 1,557 sq ft, this home has been thoughtfully designed and finished to the highest standards, providing an exceptional living space tailored for contemporary modern day family life. You enter the property via a welcoming entrance hallway with storage cupboard housing the heating system, stairs rising to the first floor and doors off to all rooms. Double doors open to the spacious lounge with large front-facing window, allowing natural light to flood the space. The heart of the home is the stunning open plan kitchen / dining / family room that lends itself perfectly for modern day living. The kitchen comprises lots of storage units including a larder cupboard that helps keep the kitchen space clutter free and a number of built in appliances to include fridge, freezer, dishwasher, double oven and 5 ring induction hob. The worktops and breakfast bar area are finished in Quartz combining style and practicality whilst five door bi-folding doors span the entire rear wall, seamlessly connecting the indoor and outdoor spaces. Three Velux roof lights provide an abundance of natural light, creating a bright, inviting atmosphere. Just off the kitchen is a useful utility room with spaces for appliances and a door giving access to the side of the property. A downstairs cloakroom completes the ground floor accommodation. To the first floor is a spacious landing, four double bedrooms, the master with en-suite shower room, and a family bathroom. The main bathroom has a heated towel rail and both the main bathroom & the en-suite have illuminated heated mirrors and wall hung, soft closing W.C. The loft space is insulated with light and power and benefits from have a Positive Input Ventilation (PIV) system. To the front is a large driveway providing ample off street parking whilst to the rear is a larger than average landscaped garden laid to lawn with sandstone patio terrace and summer house/office and storage shed. Further benefits to this impressive property include wet underfloor heating throughout, air source heat pump, solar panels, EV car charging point, Bluetooth controlled audio system in the kitchen and master bedroom and high-end finishes

· Please Quote Reference SW0341

• Newly Built (approx. 1,557 sq • Edge Of Town Location With

Countryside Views

Four Double Bedrooms

 Stunning Kitchen / Dining / Family Room With Bi-Folding Doors

· Kitchen With Built In Appliances & Larder Cupboard