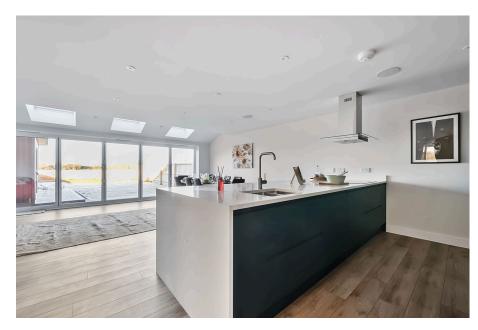

SCOTT WINDLE EXP UK

@ scott.windle@exp.uk.com

scottwindle.exp.uk.com

**C** 07838 311 550

Reference; SW0341 Stunning, executive style four double bedroom detached family home situated on the edge of Melksham in a popular location offering the perfect balance of modern luxury and convenience. With easy access to the town, schools, and local amenities, the property enjoys a peaceful setting backing onto open countryside, complete with lovely far-reaching views. Newly built and spanning approximately 1,557 sq ft, this home has been thoughtfully designed and finished to the highest standards, providing an exceptional living space tailored for contemporary modern day family life. You enter the property via a welcoming entrance hallway with storage cupboard housing the heating system, stairs rising to the first floor and doors off to all rooms. Double doors open to the spacious lounge with large front-facing window, allowing natural light to flood the space. The heart of the home is the stunning open plan kitchen / dining / family room that lends itself perfectly for modern day living. The kitchen comprises lots of storage units including a larder cupboard that helps keep the kitchen space clutter free and a number of built in appliances to include fridge, freezer, dishwasher, double oven and 5 ring induction hob. The worktops and breakfast bar area are finished in Quartz combining style and practicality whilst five door bi-folding doors span the entire rear wall, seamlessly connecting the indoor and outdoor spaces. Three Velux roof lights provide an abundance of natural light, creating a bright, inviting atmosphere. Just off the kitchen is a useful utility room with spaces for appliances and a door giving access to the side of the property. A downstairs cloakroom completes the ground floor accommodation. To the first floor is a spacious landing, four double bedrooms, the master with en-suite shower room, and a family bathroom. The main bathroom has a heated towel rail and both the main bathroom & the en-suite have illuminated heated mirrors and wall hung, soft closing W.C. The loft space is insulated with light and power and benefits from have a Positive Input Ventilation (PIV) system. To the front is a large driveway providing ample off street parking whilst to the rear is a larger than average landscaped garden laid to lawn with sandstone patio terrace and summer house/office and storage shed. Further benefits to this impressive property include wet underfloor heating throughout, air source heat pump, solar panels, EV car charging point, Bluetooth controlled audio system in the kitchen and master bedroom and high-end finishes

· Please Quote Reference SW0341

• Newly Built (approx. 1,557 sq • Edge Of Town Location With

Countryside Views

Four Double Bedrooms

 Stunning Kitchen / Dining / Family Room With Bi-Folding Doors

· Kitchen With Built In Appliances & Larder Cupboard