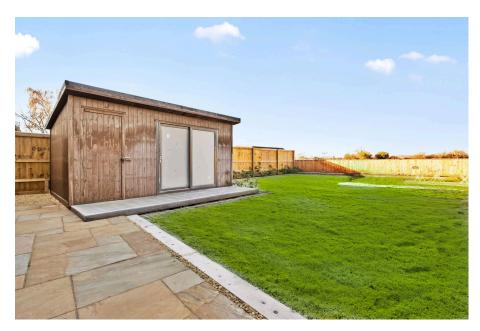

SCOTT WINDLE EXP UK

@ scott.windle@exp.uk.com

scottwindle.exp.uk.com

**C** 07838 311 550

Reference; SW0341 Stunning, executive style four double bedroom detached family home situated on the edge of Melksham in a popular location offering the perfect balance of modern luxury and convenience. With easy access to the town, schools, and local amenities, the property enjoys a peaceful setting backing onto open countryside, complete with lovely far-reaching views. Newly built and spanning approximately 1,557 sq ft, this home has been thoughtfully designed and finished to the highest standards, providing an exceptional living space tailored for contemporary modern day family life. You enter the property via a welcoming entrance hallway with storage cupboard housing the heating system, stairs rising to the first floor and doors off to all rooms. Double doors open to the spacious lounge with large front-facing window, allowing natural light to flood the space. The heart of the home is the stunning open plan kitchen / dining / family room that lends itself perfectly for modern day living. The kitchen comprises lots of storage units including a larder cupboard that helps keep the kitchen space clutter free and a number of built in appliances to include fridge, freezer, dishwasher, double oven and 5 ring induction hob. The worktops and breakfast bar area are finished in Quartz combining style and practicality whilst five door bi-folding doors span the entire rear wall, seamlessly connecting the indoor and outdoor spaces. Three Velux roof lights provide an abundance of natural light, creating a bright, inviting atmosphere. Just off the kitchen is a useful utility room with spaces for appliances and a door giving access to the side of the property. A downstairs cloakroom completes the ground floor accommodation. To the first floor is a spacious landing, four double bedrooms, the master with en-suite shower room, and a family bathroom. The main bathroom has a heated towel rail and both the main bathroom & the en-suite have illuminated heated mirrors and wall hung, soft closing W.C. The loft space is insulated with light and power and benefits from have a Positive Input Ventilation (PIV) system. To the front is a large driveway providing ample off street parking whilst to the rear is a larger than average landscaped garden laid to lawn with sandstone patio terrace and summer house/office and storage shed. Further benefits to this impressive property include wet underfloor heating throughout, air source heat pump, solar panels, EV car charging point, Bluetooth controlled audio system in the kitchen and master bedroom and high-end finishes

· Wet Underfloor Heating Throughout, Air Source Heat Pump & Solar Panels

• EV Car Charging Point & Bluetooth Controlled Audio System

· Large Garden With Summerhouse / Office & Storage Shed