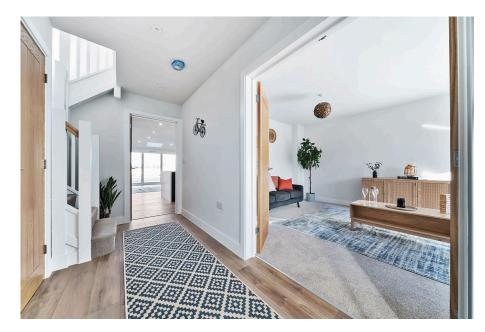

SCOTT WINDLE EXP UK

@ scott.windle@exp.uk.com

scottwindle.exp.uk.com

**C** 07838 311 550

Reference; SW0341 Stunning, executive style four double bedroom detached family home situated on the edge of Melksham in a popular location offering the perfect balance of modern luxury and convenience. With easy access to the town, schools, and local amenities, the property enjoys a peaceful setting backing onto open countryside, complete with lovely far-reaching views. Newly built and spanning approximately 1,557 sq ft, this home has been thoughtfully designed and finished to the highest standards, providing an exceptional living space tailored for contemporary modern day family life. You enter the property via a welcoming entrance hallway with storage cupboard housing the heating system, stairs rising to the first floor and doors off to all rooms. Double doors open to the spacious lounge with large front-facing window, allowing natural light to flood the space. The heart of the home is the stunning open plan kitchen / dining / family room that lends itself perfectly for modern day living. The kitchen comprises lots of storage units including a larder cupboard that helps keep the kitchen space clutter free and a number of built in appliances to include fridge, freezer, dishwasher, double oven and 5 ring induction hob. The worktops and breakfast bar area are finished in Quartz combining style and practicality whilst five door bi-folding doors span the entire rear wall, seamlessly connecting the indoor and outdoor spaces. Three Velux roof lights provide an abundance of natural light, creating a bright, inviting atmosphere. Just off the kitchen is a useful utility room with spaces for appliances and a door giving access to the side of the property. A downstairs cloakroom completes the ground floor accommodation. To the first floor is a spacious landing, four double bedrooms, the master with en-suite shower room, and a family bathroom. The main bathroom has a heated towel rail and both the main bathroom & the en-suite have illuminated heated mirrors and wall hung, soft closing W.C. The loft space is insulated with light and power and benefits from have a Positive Input Ventilation (PIV) system. To the front is a large driveway providing ample off street parking whilst to the rear is a larger than average landscaped garden laid to lawn with sandstone patio terrace and summer house/office and storage shed. Further benefits to this impressive property include wet underfloor heating throughout, air source heat pump, solar panels, EV car charging point, Bluetooth controlled audio system in the kitchen and master bedroom and high-end finishes