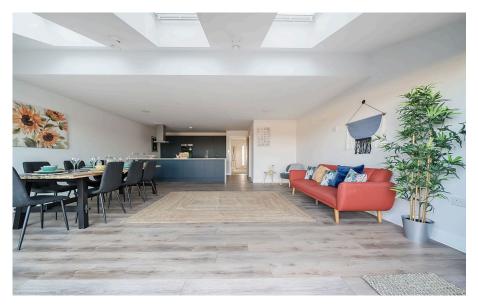

SCOTT WINDLE EXP UK

@ scott.windle@exp.uk.com

scottwindle.exp.uk.com

**C** 07838 311 550

Reference; SW0341 Stunning, executive style four double bedroom detached family home situated on the edge of Melksham in a popular location offering the perfect balance of modern luxury and convenience. With easy access to the town, schools, and local amenities, the property enjoys a peaceful setting backing onto open countryside, complete with lovely far-reaching views. Newly built and spanning approximately 1,557 sq ft, this home has been thoughtfully designed and finished to the highest standards, providing an exceptional living space tailored for contemporary modern day family life. You enter the property via a welcoming entrance hallway with storage cupboard housing the heating system, stairs rising to the first floor and doors off to all rooms. Double doors open to the spacious lounge with large front-facing window, allowing natural light to flood the space. The heart of the home is the stunning open plan kitchen / dining / family room that lends itself perfectly for modern day living. The kitchen comprises lots of storage units including a larder cupboard that helps keep the kitchen space clutter free and a number of built in appliances to include fridge, freezer, dishwasher, double oven and 5 ring induction hob. The worktops and breakfast bar area are finished in Quartz combining style and practicality whilst five door bi-folding doors span the entire rear wall, seamlessly connecting the indoor and outdoor spaces. Three Velux roof lights provide an abundance of natural light, creating a bright, inviting atmosphere. Just off the kitchen is a useful utility room with spaces for appliances and a door giving access to the side of the property. A downstairs cloakroom completes the ground floor accommodation. To the first floor is a spacious landing, four double bedrooms, the master with en-suite shower room, and a family bathroom. The main bathroom has a heated towel rail and both the main bathroom & the en-suite have illuminated heated mirrors and wall hung, soft closing W.C. The loft space is insulated with light and power and benefits from have a Positive Input Ventilation (PIV) system. To the front is a large driveway providing ample off street parking whilst to the rear is a larger than average landscaped garden laid to lawn with sandstone patio terrace and summer house/office and storage shed. Further benefits to this impressive property include wet underfloor heating throughout, air source heat pump, solar panels, EV car charging point, Bluetooth controlled audio system in the kitchen and master bedroom and high-end finishes

· Please Quote Reference SW0341

• Newly Built (approx. 1,557 sq • Edge Of Town Location With

Countryside Views

Four Double Bedrooms

 Stunning Kitchen / Dining / Family Room With Bi-Folding Doors

· Kitchen With Built In Appliances & Larder Cupboard