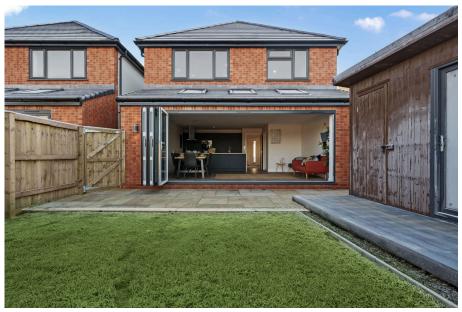

- · Executive Style Detached Family Home
- Countryside Views
- Stunning Kitchen / Dining / Family Room With Bi-Folding Doors
- · Wet Underfloor Heating Throughout, Air Source Heat Pump & Solar Panels
- · Large Garden With Summerhouse / Office & Storage Shed