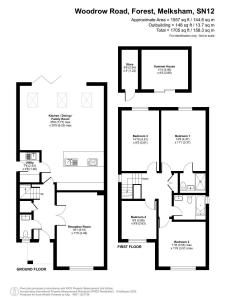

- · Please Quote Reference SW0341
- Newly Built (approx. 1,557 sq Edge Of Town Location With
- Four Double Bedrooms
- · Kitchen With Built In Appliances & Larder Cupboard
- EV Car Charging Point & **Bluetooth Controlled Audio** System

- · Executive Style Detached Family Home
- Countryside Views
- Stunning Kitchen / Dining / Family Room With Bi-Folding Doors
- · Wet Underfloor Heating Throughout, Air Source Heat Pump & Solar Panels
- · Large Garden With Summerhouse / Office & Storage Shed