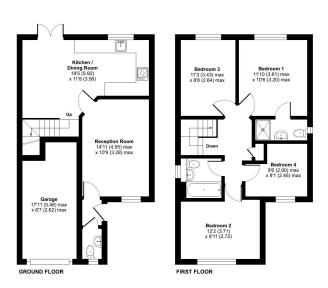

## Buzzard Rise, St. Anns Chapel, Gunnislake, PL18

| Certified | Picor plan produced in accordance with RICS Properly Measurement Standards incorporating | Picor plan produced in accordance with RICS Properly Measurement Standards (incorporating produced for Ben Estates TA Ben Langton Powered By exp. REF: 1209498