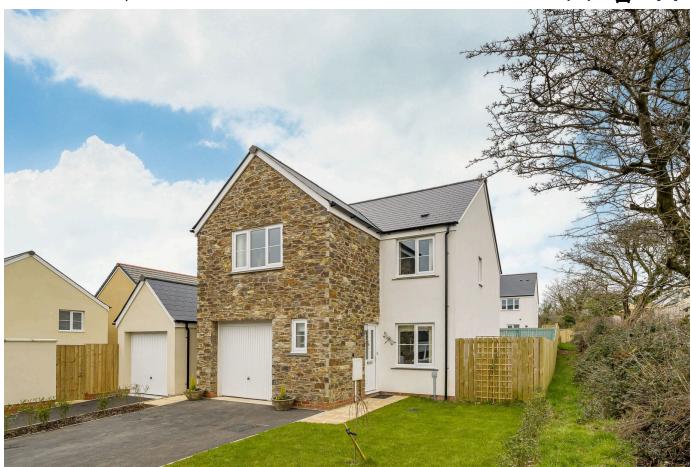

## Buzzard Rise, St Anns Chapel, Gunnislake, PL18

Guide Price £300,000

A four bedroom detached family home located within a popular residential development. This modern property benefits from a private driveway, single garage and a west facing garden.

## **Key Features**

- TO ARRANGE A VIEWING PLEASE QUOTE BL0650
- 4 Bedrooms (1 Ensuite)
- Garage
- NHBC Warranty Ending June 14th 2032
- Popular Residential Development

- Detached
- · Private Driveway
- Family Bathroom & Downstairs Cloakroom
- West Facing Garden
- Freehold