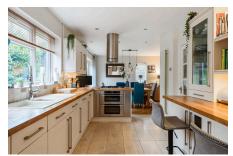

## Grovelands Close, Charlton Kings, Cheltenham, GL53 8BS

Guide Price £685.000

This handsome and beautifully presented home is tucked away within a peaceful corner of Charlton Kings, set on a generous corner plot with a fabulous south facing garden and ample parking for several vehicles. With potential to extend (STPP), it is an ideal choice for growing families. The property is thoughtfully designed to suit modern living and falls within the highly sought after Balcarras School catchment area.

## **Key Features**

- FOUR BEDROOM DETACHED HOUSE
- GENEROUS CORNER PLOT
- SOUTH FACING GARDEN
- HIGHLY SOUGHT AFTER LOCATION
- EXCELLENT TRANSPORT LINKS

- OPEN PLAN KITCHIN DINING
- BALCARRAS SCHOOL CATCHMENT
- LARGE DRIVEWAY & GARAGE
- POTENTIAL TO EXTEND STPP
- PLEASE QUOTE ST1046