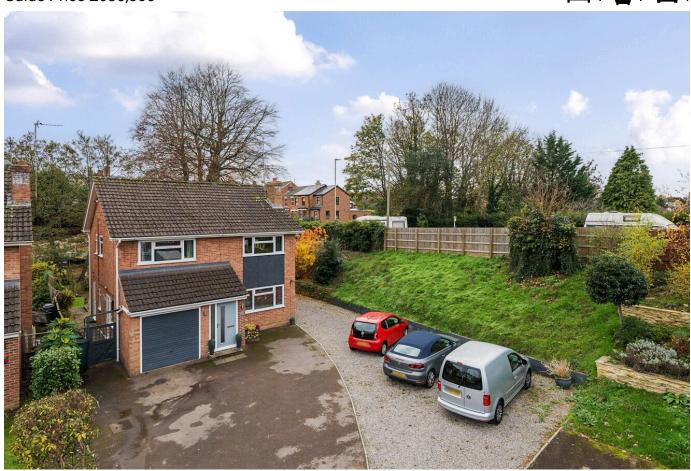

## Grovelands Close, Charlton Kings, Cheltenham, GL53 8BS

Guide Price £685.000

This handsome and beautifully presented home is tucked away within a peaceful corner of Charlton Kings, set on a generous corner plot with a fabulous south facing garden and ample parking for several vehicles. With potential to extend (STPP), it is an ideal choice for growing families. The property is thoughtfully designed to suit modern living and falls within the highly sought after Balcarras School catchment area.

## **Key Features**

- FOUR BEDROOM DETACHED HOUSE
- GENEROUS CORNER PLOT
- SOUTH FACING GARDEN
- HIGHLY SOUGHT AFTER LOCATION
- EXCELLENT TRANSPORT LINKS

- OPEN PLAN KITCHIN DINING
- BALCARRAS SCHOOL CATCHMENT
- LARGE DRIVEWAY & GARAGE
- POTENTIAL TO EXTEND STPP
- PLEASE QUOTE ST1046