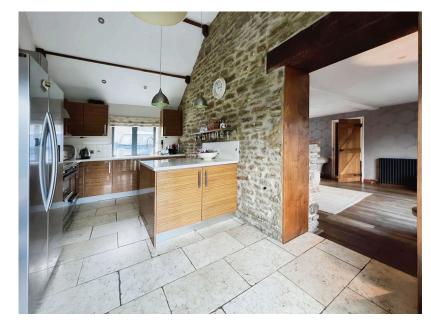

ROSIE MARLOW EXP UK

@ rosie.marlow@exp.uk.com

nosiemarlow.exp.uk.com

01225 941 008

A beautiful characterful three bedroom family home set in a delightful rural location surrounded by open countryside. The house retains period features and has been finished to a high contemporary modern standard throughout. You enter into the hallway which provides access to the living room with a lovely open fireplace this room has dual aspect and makes it a light room with glazed double-doors opening up onto the garden. An open doorway leads you into the kitchen with its vaulted ceiling and exposed stone wall. Fitted with modern units, worktop, double oven with extractor, dishwasher and space for appliances. The kitchen also provides dining space with glazed double doors opening onto the garden. There is a dining room/snug, downstairs bedroom/ office, WC and stairs to the first floor.