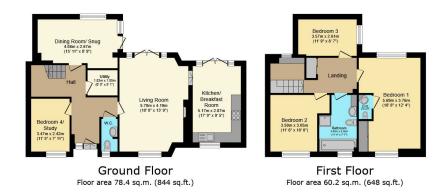

TOTAL: 138.6 sq.m. (1,492 sq.ft.)

- Please Quote Reference RM0334
- · Semi Detached House
- Sitting Room with Open Fire
  Kitchen/ Breakfast Room
- Study/ Bedroom Four
- Dining Room/ Snug

Three Bedrooms

Three Bathrooms

Garden

· Off Street Parking

WWW.EPC4U.COM