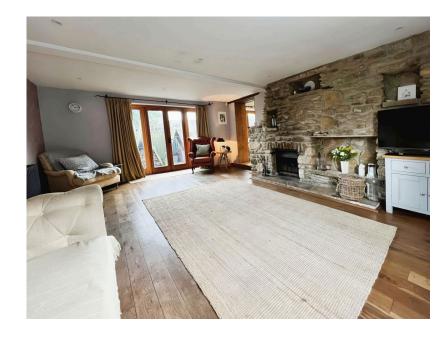

ROSIE MARLOW EXP UK

@ rosie.marlow@exp.uk.com

nosiemarlow.exp.uk.com

01225 941 008

A beautiful characterful three bedroom family home set in a delightful rural location surrounded by open countryside. The house retains period features and has been finished to a high contemporary modern standard throughout. You enter into the hallway which provides access to the living room with a lovely open fireplace this room has dual aspect and makes it a light room with glazed double-doors opening up onto the garden. An open doorway leads you into the kitchen with its vaulted ceiling and exposed stone wall. Fitted with modern units, worktop, double oven with extractor, dishwasher and space for appliances. The kitchen also provides dining space with glazed double doors opening onto the garden. There is a dining room/snug, downstairs bedroom/ office, WC and stairs to the first floor.