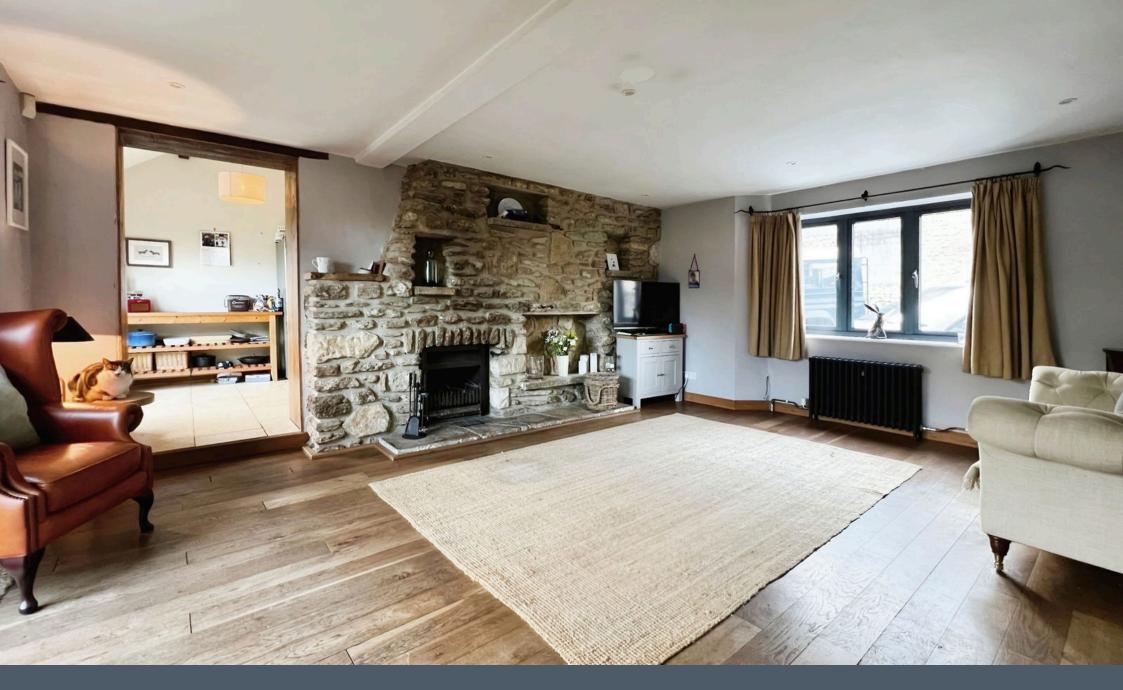

ROSIE MARLOW EXP UK

@ rosie.marlow@exp.uk.com

nosiemarlow.exp.uk.com

01225 941 008

A beautiful characterful three bedroom family home set in a delightful rural location surrounded by open countryside. The house retains period features and has been finished to a high contemporary modern standard throughout. You enter into the hallway which provides access to the living room with a lovely open fireplace this room has dual aspect and makes it a light room with glazed double-doors opening up onto the garden. An open doorway leads you into the kitchen with its vaulted ceiling and exposed stone wall. Fitted with modern units, worktop, double oven with extractor, dishwasher and space for appliances. The kitchen also provides dining space with glazed double doors opening onto the garden. There is a dining room/snug, downstairs bedroom/ office, WC and stairs to the first floor.