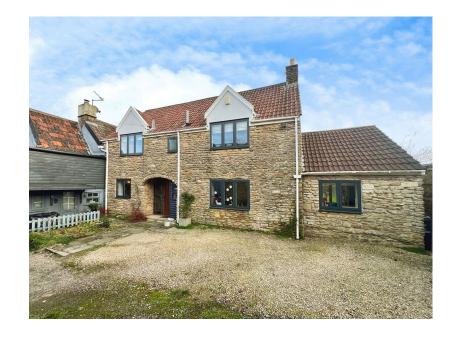

ROSIE MARLOW EXP UK

@ rosie.marlow@exp.uk.com

nosiemarlow.exp.uk.com

01225 941 008

A beautiful characterful three bedroom family home set in a delightful rural location surrounded by open countryside. The house retains period features and has been finished to a high contemporary modern standard throughout. You enter into the hallway which provides access to the living room with a lovely open fireplace this room has dual aspect and makes it a light room with glazed double-doors opening up onto the garden. An open doorway leads you into the kitchen with its vaulted ceiling and exposed stone wall. Fitted with modern units, worktop, double oven with extractor, dishwasher and space for appliances. The kitchen also provides dining space with glazed double doors opening onto the garden. There is a dining room/snug, downstairs bedroom/ office, WC and stairs to the first floor.

The village of Faulkland is located 8 miles to the south of Bath in a rural setting surrounded by open countryside. It has a friendly community feel to it providing a coveted public house, a village hall and the renowned Lavender Farm, with farm shop and café. The neighbouring villages of Norton St Philip and Hemington both provide local primary schools, Co-op supermarket, further public houses and an excellent farm shop. Other surrounding towns include Frome, Radstock, Wells and Warminster all offering further schooling and extensive range of amenities. The property is well located for access to a senior schools in Bath inlcuding King Edwards, Prior Park and Monkton Combe alongside nearby Warminster School, Kingdown, Downside and All Hallows.