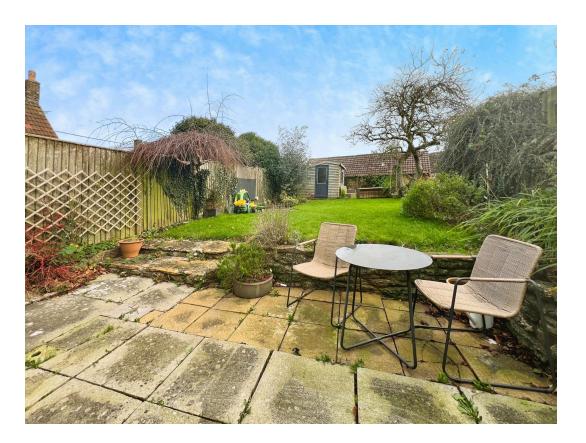

/ office, WC and stairs to the first floor.

The village of Faulkland is located 8 miles to the south of Bath in a rural setting surrounded by open countryside. It has a friendly community feel to it providing a coveted public house, a village hall and the renowned Lavender Farm, with farm shop and café. The neighbouring villages of Norton St Philip and Hemington both provide local primary schools, Co-op supermarket, further public houses and an excellent farm shop. Other surrounding towns include Frome, Radstock, Wells and Warminster all offering further schooling and extensive range of amenities. The property is well located for access to a senior schools in Bath inlcuding King Edwards, Prior Park and Monkton Combe alongside nearby Warminster School, Kingdown, Downside and All Hallows.







TOTAL: 138.6 sq.m. (1,492 sq.ft.)



- Please Quote Reference RM0334
- · Semi Detached House
- Sitting Room with Open Fire
  Kitchen/ Breakfast Room
- Study/ Bedroom Four
- Dining Room/ Snug

Three Bedrooms

Three Bathrooms

Garden

· Off Street Parking



WWW.EPC4U.COM