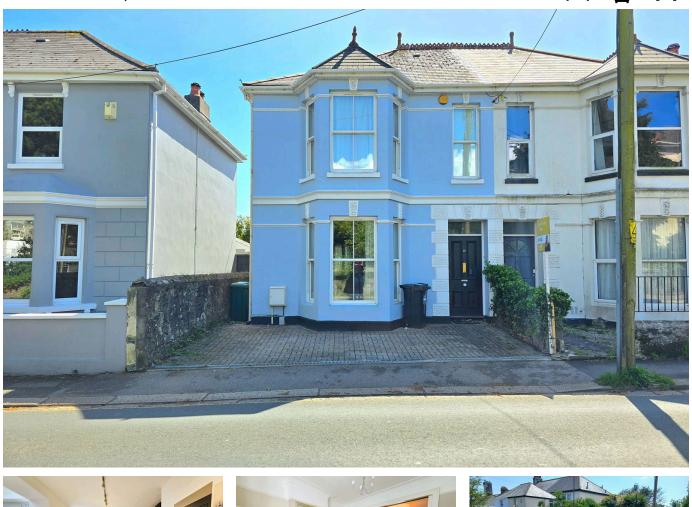

## St. Stephens Road, Saltash, PL12 4BG

Guide Price £390,000

🍋 3 📇 3 🚘 3

The ground floor presents a welcoming layout beginning with a charming living room with a stunning feature fireplace and a beautiful bay window that floods the space with natural light. A second reception room provides a cosy alternative, flowing into the elegant dining room, enhanced by delightful skylights, creates a bright and airy space perfect for family meals and