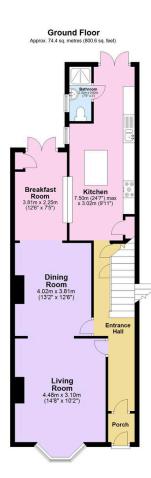

## St. Stephens Road, Saltash, PL12 4BG

Guide Price £390,000

🍋 3 📇 3 🚘 3

The ground floor presents a welcoming layout beginning with a charming living room with a stunning feature fireplace and a beautiful bay window that floods the space with natural light. A second reception room provides a cosy alternative, flowing into the elegant dining room, enhanced by delightful skylights, creates a bright and airy space perfect for family meals and

entertaining. The stylish kitchen is a true highlight, with a contemporary island that provides both practical workspace and a social hub for the home. A convenient downstairs shower room adds practical functionality to the ground floor accommodation.