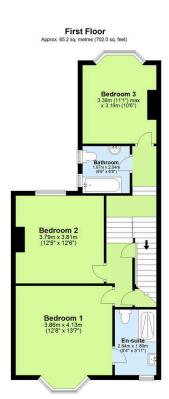

## **Key Features**

- Freehold Council Tax Band C EPC D
- Three Double Bedrooms Plus Loft Conversion
- Stylish Kitchen
- Rear Level South-Facing Garden
- Walking Distance To Town Centre, Train Station & Amenities

- Stunning Semi-Detached Period Property
- Two Reception Rooms Plus Dining Room
- Three Bathrooms
- Driveway Parking
- No Onward Chain Quote BH0675 To Book Your Viewing.

Second Floor Aprox. 21.0 sq. metres (226.4 sq. teet)