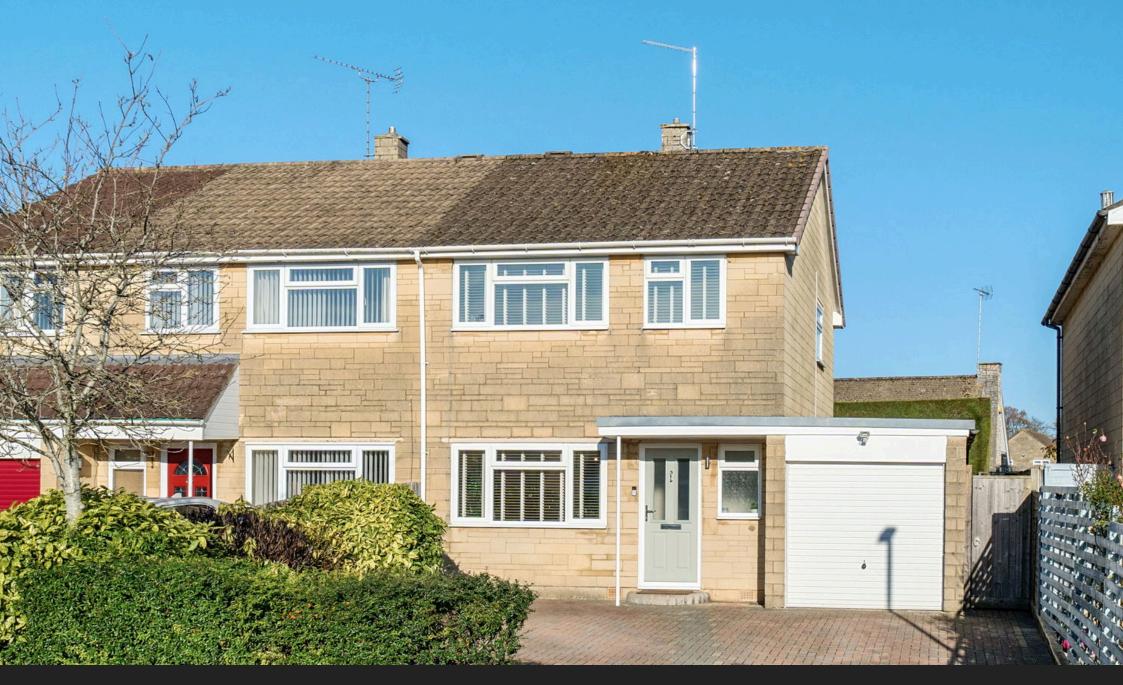

## **York Close, Queens Crescent, Chippenham** Offers Over £300,000

🍋 3 🚰 1 🚘 1

**Reference**; **SW0341** Beautifully presented three bedroom semi detached property, pleasantly situated in a cul de sac location on the popular Queens Crescent development offering spacious, light & airy accommodation throughout. There are a number of schools within walking distance and the Town Centre with mainline railway station and the M4 motorway are also within easy reach. Subject to the usual planning permissions being obtained there is lots of scope to extend if required. In brief the accommodation comprises; Entrance hallway, downstairs cloakroom, modern kitchen / dining room with double doors opening to the garden, and lounge. To the first floor are three bedrooms and a stylish, re-fitted shower room. To the rear is a good size garden that offers a good degree of privacy, laid mainly to lawn with large patio terrace and decked area. To the front is a single garage with driveway in front. An internal viewing is highly recommended!