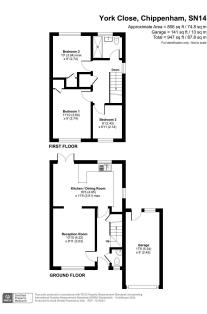

## **York Close, Queens Crescent, Chippenham** Offers Over £300,000

🍋 3 🚰 1 🚘 1

**Reference**; **SW0341** Beautifully presented three bedroom semi detached property, pleasantly situated in a cul de sac location on the popular Queens Crescent development offering spacious, light & airy accommodation throughout. There are a number of schools within walking distance and the Town Centre with mainline railway station and the M4 motorway are also within easy reach. Subject to the usual planning permissions being obtained there is lots of scope to extend if required. In brief the accommodation comprises; Entrance hallway, downstairs cloakroom, modern kitchen / dining room with double doors opening to the garden, and lounge. To the first floor are three bedrooms and a stylish, re-fitted shower room. To the rear is a good size garden that offers a good degree of privacy, laid mainly to lawn with large patio terrace and decked area. To the front is a single garage with driveway in front. An internal viewing is highly recommended!