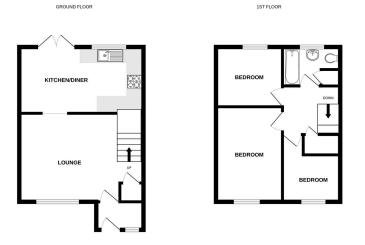

## **Property Information**

Freehold

Council Tax Band; B

Gas Fired Central Heating

EPC Rating; C

No Onward Chain

hibit every attempt has been made to ensure the accuracy of the floorplan contained here, measurements riskons, windown, rooms and any other items are approximate and no responsibility to taken for any ensopension or rein-statement. The joint in its illustrative purposes only and shaulted be used as such by any specifive purchaser. The services, systems and appliances shown have not been tested and no guarantee as to their containing or eliminating or expension of the services of the services.