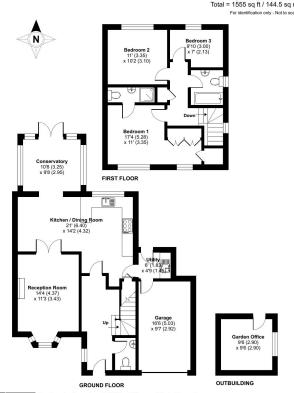

## King Street, Gunnislake, PL18

Approximate Area = 1465 sq ft / 136.1 sq m Outbuilding = 90 sq ft / 8.4 sq m Total = 1555 sq ft / 144.5 sq m