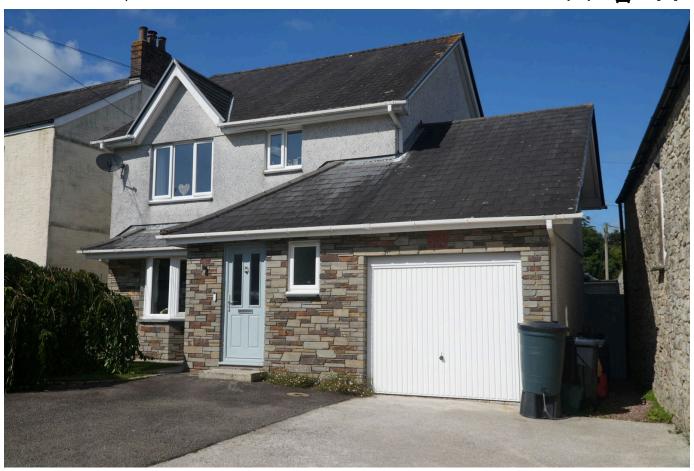

## King Street, Gunnislake, PL18

Guide Price £425,000

A three bedroom detached family home offering comfortable and practical accommodation for both entertaining and family life. This stylish family home has been finished to a high quality throughout and benefits from a modern and contemporary interior, off street parking and an integral garage.

## **Key Features**

 TO ARRANGE A VIEWING PLEASE QUOTE BL0650

BEN LANGTON EXP UK

- 3 Bedrooms (1 Ensuite)
- Garage
- Beautifully Presented Throughout
- · Garden With Countryside Views

- Detached
- Private Driveway
- · Family Bathroom & Downstairs Cloakroom
- Home Office/Studio
- Conservatory/Sun Room