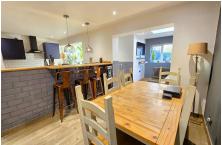

## School Lane, Harrowbarrow, Callington, PL17 8BS

Guide Price £350.000

A simply superb detached bungalow, nestled within the highly popular village of Harrowbarrow. This delightful property has been thoughtfully extended to include a wonderful stylish kitchen with built-in appliances and a fabulous dining room that flows into the snug area. The property is light and airy throughout and boasts an array of salient features that include; a long driveway for multiple vehicles, a detached single garage, a spacious living room with a beautiful log burner, three well-proportioned bedrooms with excellent fitted wardrobes, a family bathroom in need of modernisation and a fantastic sized rear garden with patio & lawn, just perfect for gardening, entertaining and al fresco dining!

## **Key Features**

- Freehold Council Tax Band D EPC F
- · Three Well-Proportioned Bedrooms
- Spacious Living Room with Log Burner
- · Family Bathroom
- · Driveway Parking For Multiple Vehicles

- · Extended Detached Bungalow
- Stylish Kitchen with Fabulous Dining Area & Snug
- · Front & Rear Gardens
- Detached Single Garage
- Quote BH0675 For A Viewing