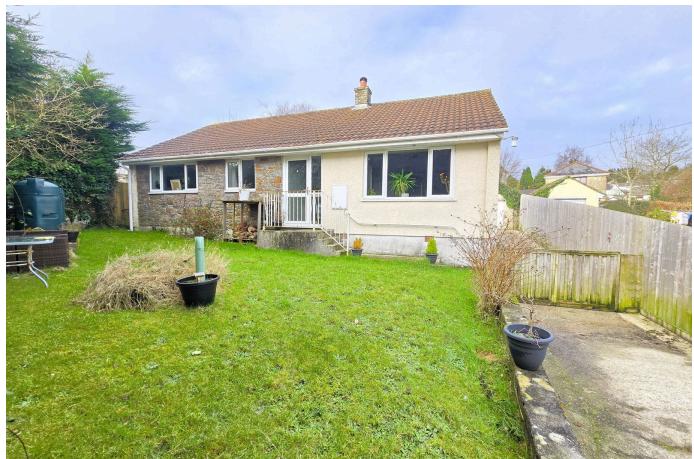

## School Lane, Harrowbarrow, Callington, PL17 8BS

Guide Price £350.000

A simply superb detached bungalow, nestled within the highly popular village of Harrowbarrow. This delightful property has been thoughtfully extended to include a wonderful stylish kitchen with built-in appliances and a fabulous dining room that flows into the snug area. The property is light and airy throughout and boasts an array of salient features that include; a long driveway for multiple vehicles, a detached single garage, a spacious living room with a beautiful log burner, three well-proportioned bedrooms with excellent fitted wardrobes, a family bathroom in need of modernisation and a fantastic sized rear garden with patio & lawn, just perfect for gardening, entertaining and al fresco dining!

## **Key Features**

- Freehold Council Tax Band D EPC F
- · Three Well-Proportioned Bedrooms
- Spacious Living Room with Log Burner
- · Family Bathroom
- · Driveway Parking For Multiple Vehicles

- · Extended Detached Bungalow
- Stylish Kitchen with Fabulous Dining Area & Snug
- · Front & Rear Gardens
- Detached Single Garage
- Quote BH0675 For A Viewing