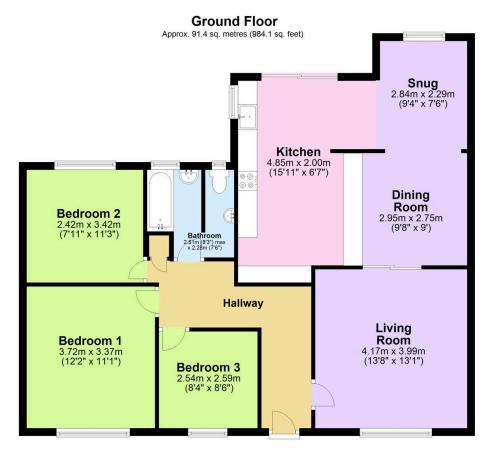

. The property is light and airy throughout and boasts an array of salient features that include; a long driveway for multiple vehicles, a detached single garage, a spacious living room with a beautiful log burner, three well-proportioned bedrooms with excellent fitted wardrobes, a family bathroom in need of modernisation and a fantastic sized rear garden with patio & lawn, just perfect for gardening, entertaining and al fresco dining!

## **Key Features**

- Freehold Council Tax Band D EPC F
- · Three Well-Proportioned Bedrooms
- Spacious Living Room with Log Burner
- · Family Bathroom
- · Driveway Parking For Multiple Vehicles

- · Extended Detached Bungalow
- Stylish Kitchen with Fabulous Dining Area & Snug
- · Front & Rear Gardens
- Detached Single Garage
- Quote BH0675 For A Viewing



Total area: approx. 91.4 sq. metres (984.1 sq. feet)