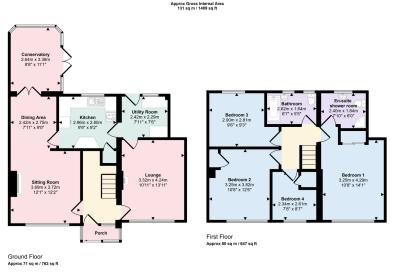

This floorplan is only for illustrative purposes and is not to scale. Measurements of rooms, doors, windows, and any items are approximate and no responsibility is taken for any error, omission or mis-statement. Icons of items such as bathroom suites are representations only and

REF: MT1071 Extended semi-detached house providing three reception rooms, four bedrooms, fitted kitchen with separate utility room, conservatory, family bathroom and en-suite shower room to the master bedroom. Ample off-road parking to the front and a generously proportioned private rear garden. Offered with no onward chain.