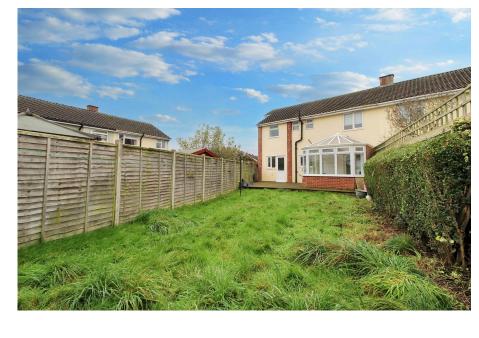

REF: MT1071 Extended semi-detached house providing three reception rooms, four bedrooms, fitted kitchen with separate utility room, conservatory, family bathroom and en-suite shower room to the master bedroom. Ample off-road parking to the front and a generously proportioned private rear garden. Offered with no onward chain.