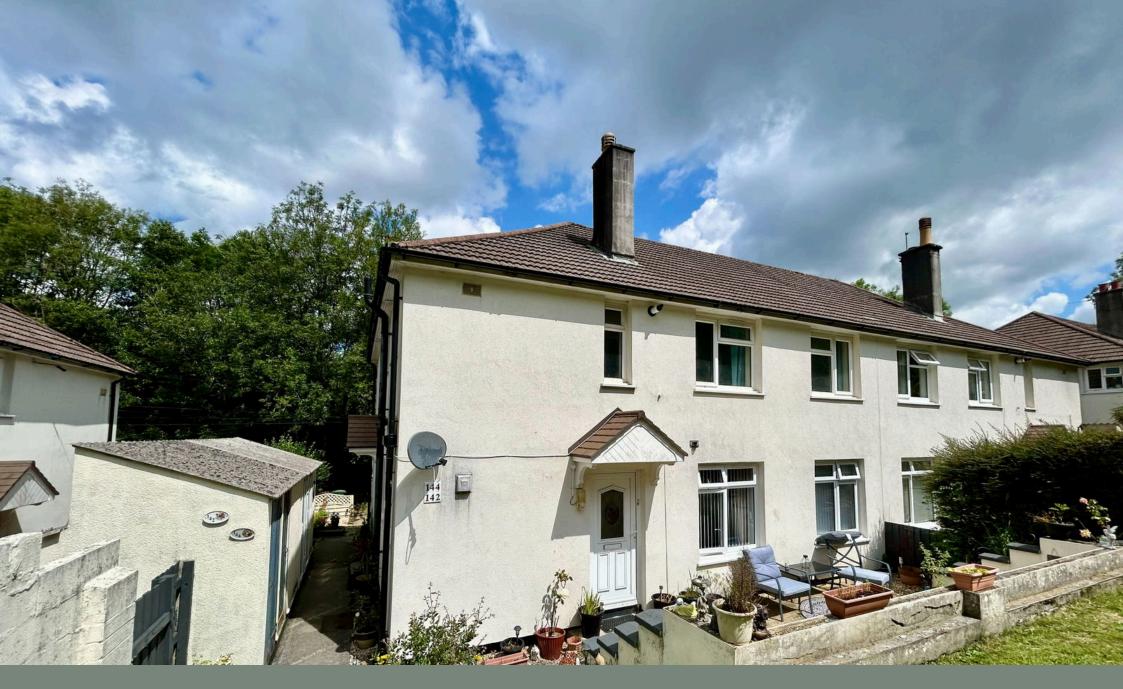

## St. Pancras Avenue, Pennycross, Plymouth, PL2 3TJ

£120,000 Leasehold until 27/6/2129

**1** 2 **1** 1 **1** 1

- Purpose Built First Floor Apartment
- 2 Double Bedrooms
- Spacious Sitting/Dining Room
- Kitchen
- Walk-in Bath/Shower
- Gas Central Heating & Double Glazing

Private Entrance

Private Garden

No Chain

• Please quote MR0566

This is a great opportunity to acquire a spacious first floor purpose built apartment situated on a bus route, close to an array of amenities and being sold with no onward chain. The property has a private entrance and own garden with features including gas central heating and double glazing. The accommodation comprises of a private entrance hall, stairs rising to the first floor where there is access to the loft space, storage cupboard, spacious sitting/dining room, kitchen, 2 double bedrooms, utility room, a separate W.C. and the bathroom has an adapted walk in shower/bath enclosure. To the outside of the property, there is a front lawn, two storage sheds and a path leading to the rear garden which is the lower section of the overall garden. Please quote MR0566