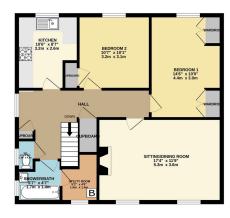

## St. Pancras Avenue, Pennycross, Plymouth, PL2 3TJ

£120,000 Leasehold until 27/6/2129

**1** 2 **1** 1 **1** 1

- Purpose Built First Floor Apartment
- 2 Double Bedrooms
- Spacious Sitting/Dining Room
- Kitchen
- Walk-in Bath/Shower
- Gas Central Heating & Double Glazing

Private Entrance

Private Garden

No Chain

• Please quote MR0566

This is a great opportunity to acquire a spacious first floor purpose built apartment situated on a bus route, close to an array of amenities and being sold with no onward chain. The property has a private entrance and own garden with features including gas central heating and double glazing. The accommodation comprises of a private entrance hall, stairs rising to the first floor where there is access to the loft space, storage cupboard, spacious sitting/dining room, kitchen, 2 double bedrooms, utility room, a separate W.C. and the bathroom has an adapted walk in shower/bath enclosure. To the outside of the property, there is a front lawn, two storage sheds and a path leading to the rear garden which is the lower section of the overall garden. Please quote MR0566

TOTAL FLOOR AREA: 778 s.g.lk. (7.2.5 s.g.lm.) approx.

Whisi very strength habe here had be some the accusacy of the floogies continued hear, measurements of doors, wedows, recens and are other them are represented and no reproprietly to laten for any error, remission or resis adverser. This plan is no instrument purposes only and should be used as such by any prospective parthases. The services, synkins and applicances show have not been to tested and no guarantee as 10 time operations of the services on the given.