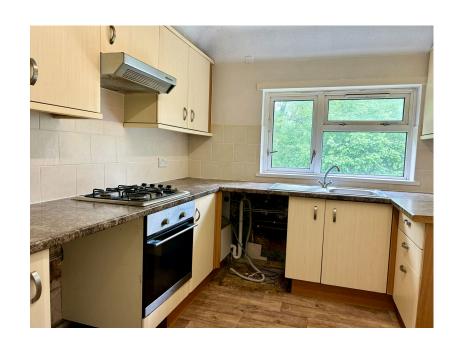

Private Entrance

Private Garden

No Chain

• Please quote MR0566

This is a great opportunity to acquire a spacious first floor purpose built apartment situated on a bus route, close to an array of amenities and being sold with no onward chain. The property has a private entrance and own garden with features including gas central heating and double glazing. The accommodation comprises of a private entrance hall, stairs rising to the first floor where there is access to the loft space, storage cupboard, spacious sitting/dining room, kitchen, 2 double bedrooms, utility room, a separate W.C. and the bathroom has an adapted walk in shower/bath enclosure. To the outside of the property, there is a front lawn, two storage sheds and a path leading to the rear garden which is the lower section of the overall garden. Please quote MR0566