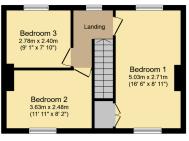

First Floor Floor area 37.3 sq.m. (402 sq.ft.)

TOTAL: 81.9 sq.m. (882 sq.ft.)

This floor plan is for illustrative purposes only. It is not drawn to scale. Any measurements, floor areas (including any total floor area), openings and orientations are approximate. No details are guaranteed, they cannot be relied upon for any purpose and do not form any part of any agreement. No liability is taken for any error, omission metastament. A nature must rely upon by one properties of the metastament.