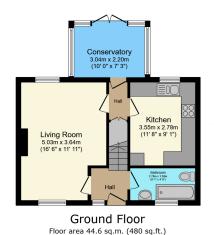

First Floor Floor area 37.3 sq.m. (402 sq.ft.)

TOTAL: 81.9 sq.m. (882 sq.ft.)

This floor plan is for illustrative purposes only. It is not drawn to scale. Any measurements, floor areas (including any total floor area), openings and orientations are approximate. No details are guaranteed, they cannot be relied upon for any purpose and do not form any part of any agreement. No liability is taken for any error, omission metastament. A nature must rely upon by one properties of the metastament.