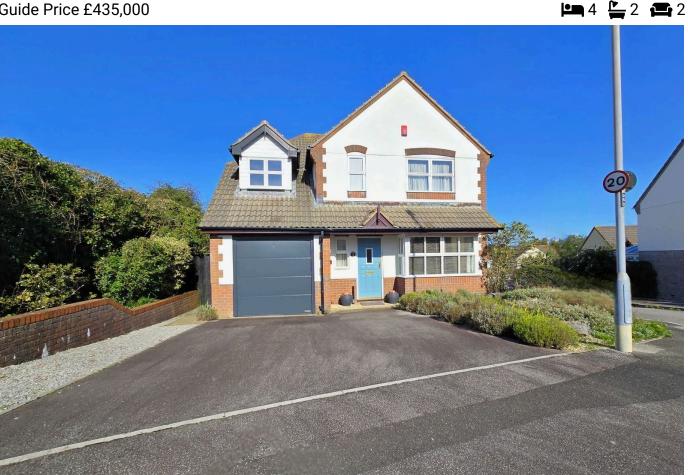

## Smiths Way, Latchbrook, Saltash, PL12 4TP

Guide Price £435.000

Step inside and be greeted by a warm and welcoming atmosphere with the entrance hall leading to the the bright and airy living room. The room impresses with its beautiful bay window and generous dimensions that flows into the dining room, with patio doors leading out to the garden. The contemporary kitchen has ample storage and a separate handy utility room. Upstairs, you'll find a spacious landing, family bathroom and four well-proportioned bedrooms. The master room is a true retreat, offering built-in wardrobes and a modern en-suite shower room. Outside, the well-established garden is a true gem, offering a secluded oasis for alfresco dining, entertaining, or simply relaxing amidst the lush greenery. Other highlights include off-road parking for multiple vehicles, single garage, a handy downstairs we and plenty of storage.

## **Key Features**

- · Freehold EPC C Council Tax Band E
- Immaculately Presented 4 Bedroom Detached Home
- Living Room With Bay Window & Dining Room
- · En-suite Shower Room
- Private Rear Garden & Substantial Corner Plot

- · No Onward Chain
- · Spacious Kitchen & Utility Room
- Garage & Driveway Parking For Multiple Vehicles
- Downstairs WC
- Quote BH0675 To Book Your Viewing

Total area: approx. 125.9 sq. metres (1355.2 sq. feet)