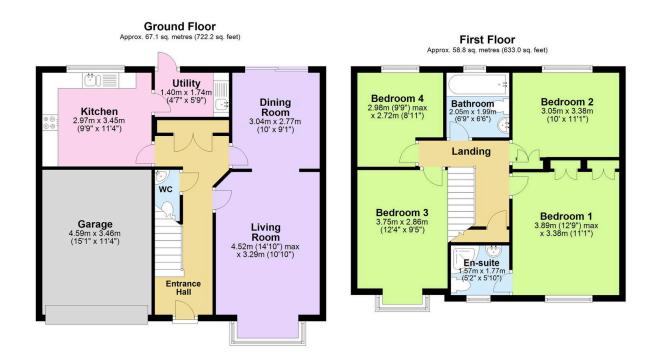

## Smiths Way, Latchbrook, Saltash, PL12 4TP

Guide Price £435.000

Step inside and be greeted by a warm and welcoming atmosphere with the entrance hall leading to the the bright and airy living room. The room impresses with its beautiful bay window and generous dimensions that flows into the dining room, with patio doors leading out to the garden. The contemporary kitchen has ample storage and a separate handy utility room. Upstairs, you'll find a spacious landing, family bathroom and four well-proportioned bedrooms. The master room is a true retreat, offering built-in wardrobes and a modern en-suite shower room. Outside, the well-established garden is a true gem, offering a secluded oasis for alfresco dining, entertaining, or simply relaxing amidst the lush greenery. Other highlights include off-road parking for multiple vehicles, single garage, a handy downstairs we and plenty of storage.

## **Key Features**

- · Freehold EPC C Council Tax Band E
- Immaculately Presented 4 Bedroom Detached Home
- Living Room With Bay Window & Dining Room
- · En-suite Shower Room
- Private Rear Garden & Substantial Corner Plot

- · No Onward Chain
- · Spacious Kitchen & Utility Room
- Garage & Driveway Parking For Multiple Vehicles
- Downstairs WC
- Quote BH0675 To Book Your Viewing

Total area: approx. 125.9 sq. metres (1355.2 sq. feet)