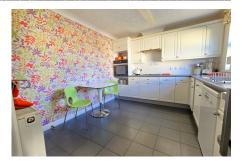

## Smiths Way, Latchbrook, Saltash, PL12 4TP

Guide Price £435.000

Step inside and be greeted by a warm and welcoming atmosphere with the entrance hall leading to the the bright and airy living room. The room impresses with its beautiful bay window and generous dimensions that flows into the dining room, with patio doors leading out to the garden. The contemporary kitchen has ample storage and a separate handy utility room. Upstairs, you'll find a spacious landing, family bathroom and four well-proportioned bedrooms. The master room is a true retreat, offering built-in wardrobes and a modern en-suite shower room. Outside, the well-established garden is a true gem, offering a secluded oasis for alfresco dining, entertaining, or simply relaxing amidst the lush greenery. Other highlights include off-road parking for multiple vehicles, single garage, a handy downstairs we and plenty of storage.

- · No Onward Chain
- · Spacious Kitchen & Utility Room
- Garage & Driveway Parking For Multiple Vehicles
- Downstairs WC
- Quote BH0675 To Book Your Viewing

Total area: approx. 125.9 sq. metres (1355.2 sq. feet)