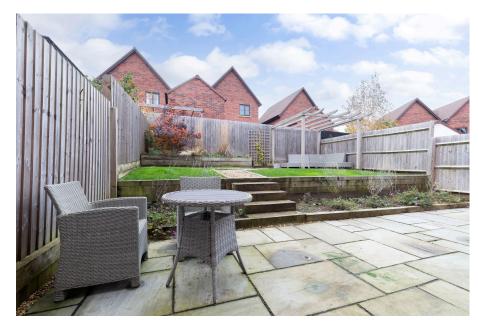

This property, built by Bloor Homes in 2018, is located in the sought-after area of Prestbury. It offers a high standard of living and is perfect for families with young children. The property has three floors, with a kitchen diner, a spacious lounge with Juliet balconies, four bedrooms, three bathrooms and two separate toilets. Outside, there is ample parking, a garage, and a landscaped garden with a patio area.