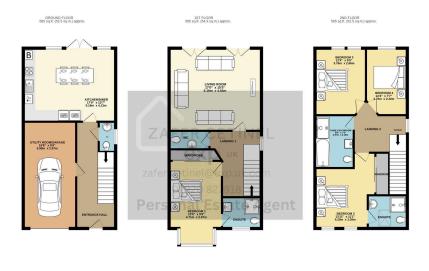

TOTAL FLOOR AREA: 1714 sq.ft. (1593 sq.m.) approx.
White oney attempt has been made to ensure the accusary of the floorpise noticed their, measurements of sloors, windows, covers and any other limits are approximate and on expositive is taken for any excession or mis admenter. The plant is of inflammation proposes only and should be used as used by any prospective purchaser. The services, systems and appliances shown have not been tested and no guarantee as to their operation of the proposed or proposed o

This property, built by Bloor Homes in 2018, is located in the sought-after area of Prestbury. It offers a high standard of living and is perfect for families with young children. The property has three floors, with a kitchen diner, a spacious lounge with Juliet balconies, four bedrooms, three bathrooms and two separate toilets. Outside, there is ample parking, a garage, and a landscaped garden with a patio area.