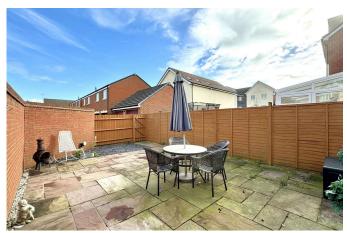

Offered for sale with No onward chain is this well proportioned four bedroom semi detached home in Coopers edge. The property boasts a large lounge / diner at the rear of the house as well as a kitchen / diner to the front. The master bedroom also features an en-suite shower room. Externally there is a garage and driveway to the rear of the house and an enclosed, low maintenance rear garden.