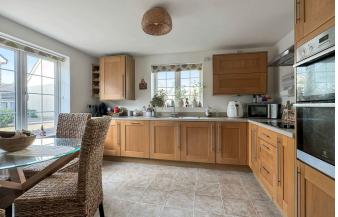

Offered for sale with No onward chain is this well proportioned four bedroom semi detached home in Coopers edge. The property boasts a large lounge / diner at the rear of the house as well as a kitchen / diner to the front. The master bedroom also features an en-suite shower room. Externally there is a garage and driveway to the rear of the house and an enclosed, low maintenance rear garden.