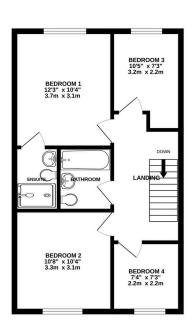

•

1ST FLOOR 521 sq.ft. (48.4 sq.m.) approx.

TOTAL FLOOR AREA: 1043 s.q.ft. (96.9 s.g.m.) approx.

Whist evey attempt has been made to exame the accuracy of the floogian contained here, measurement of doors, windows, comis and any other terms are approximate and no responsibility is taken to any error insistion or mis-statement. This plan is to insultantive purposes only and should be used as such by any prospective purchasor. The services, systems and appliances shown have not been tested and no guarantic as to their operability of efficiency can be given.