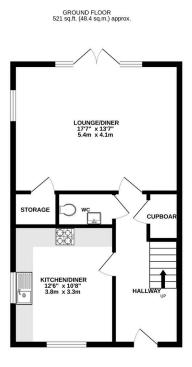

•

1ST FLOOR 521 sq.ft. (48.4 sq.m.) approx.

TOTAL FLOOR AREA: 1043 s.q.ft. (96.9 s.g.m.) approx.

Whist evey attempt has been made to exame the accuracy of the floogian contained here, measurement of doors, windows, comis and any other terms are approximate and no responsibility is taken to any error insistion or mis-statement. This plan is to insultantive purposes only and should be used as such by any prospective purchasor. The services, systems and appliances shown have not been tested and no guarantic as to their operability of efficiency can be given.