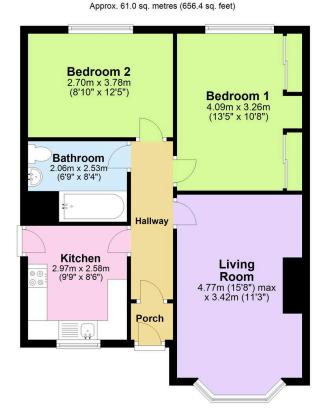

spacious living room with a bay window letting in plentiful natural light, a newly fitted bathroom, newly fitted kitchen, a handy porch, a new consumer unit, boiler, radiators and a south-facing garden with a wonderful raised patio area, perfect for soaking up that sun! This warm and inviting home is being offered for sale with no onward chain and will be sure to exceed a buyers expectation from the moment they are welcomed through the door!

## BRYONY HINE

## **Key Features**

- Freehold Council Tax Band C EPC D
- Two Double Bedrooms
- Newly Fitted Kitchen
- Newly Fitted Bathroom
- No Onward Chain

- Newly Refurbished Detached Bungalow
- · Spacious Living Room With Bay Window
- New Boiler, Radiators & Consumer Unit
- Elevated Rear South-Facing Garden
- Quote BH0675 To Book Your Viewing



**Ground Floor** 

Total area: approx. 61.0 sq. metres (656.4 sq. feet)