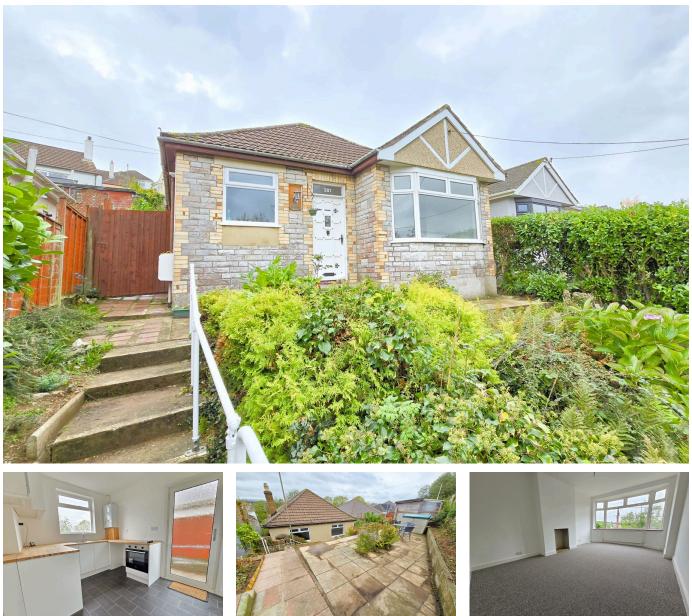

## BRYONY HINE

© bryony.hine@exp.uk.com www.bryonyhine.exp.uk.com

**351 New Road** Offers Over £240.000

🍋 2 🚔 1 🚘 1

This delightful two bedroom detached bungalow offers bright and inviting living spaces, sat in an elevated position with far reaching countryside views! The simply charming home has been recently refurbished throughout and is conveniently situated near to bus routes, local Spar shop & is a short walk to Saltash Town Centre. The property enjoys an abundance of salient features that include; a spacious living room with a bay window letting in plentiful natural light, a newly fitted bathroom, newly fitted kitchen, a handy porch, a new consumer unit, boiler, radiators and a south-facing garden with a wonderful raised patio area, perfect for soaking up that sun! This warm and inviting home is being offered for sale with no onward chain and will be sure to exceed a buyers expectation from the moment they are welcomed through the door!

## **Key Features**

- Freehold Council Tax Band C EPC D
- Two Double Bedrooms
- Newly Fitted Kitchen
- Newly Fitted Bathroom
- No Onward Chain

- Newly Refurbished Detached Bungalow
- · Spacious Living Room With Bay Window
- New Boiler, Radiators & Consumer Unit
- Elevated Rear South-Facing Garden
- Quote BH0675 To Book Your Viewing