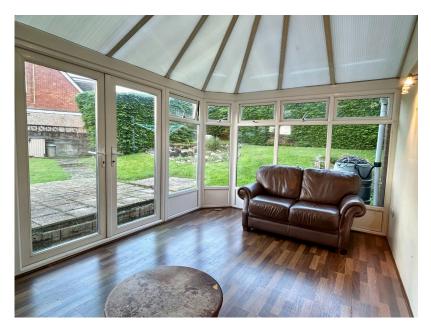

No Chain

Large Conservatory

 Generous Westerly Facing Rear Garden

 Please quote MR0566 when making a telephone enquiry

This is a great opportunity to acquire an extended family home situated within a desirable location close to schools, shops and amenities whilst being located on a corner plot with the potential to extend subject to the necessary consents. The property has double glazing and gas central heating along with accommodation comprising, a porch, spacious sitting room, dining room, kitchen and a large conservatory overlooking the rear garden. On the first floor there are 3 bedrooms and the former bathroom is now a shower room with a walk-in shower enclosure, W.C. and basin. To the outside of the property there is a front garden whilst to the side and rear an enclosed garden with a westerly facing aspect, mainly laid to lawn with a patio and driveway for cars. This property is being sold with no onward chain and please quote MR0566 when making a telephone enquiry.