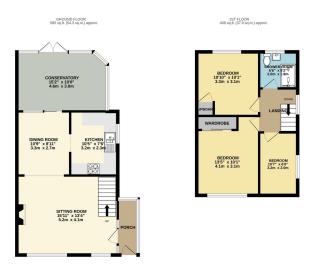

No Chain

Large Conservatory

 Generous Westerly Facing Rear Garden

 Please quote MR0566 when making a telephone enquiry

This is a great opportunity to acquire an extended family home situated within a desirable location close to schools, shops and amenities whilst being located on a corner plot with the potential to extend subject to the necessary consents. The property has double glazing and gas central heating along with accommodation comprising, a porch, spacious sitting room, dining room, kitchen and a large conservatory overlooking the rear garden. On the first floor there are 3 bedrooms and the former bathroom is now a shower room with a walk-in shower enclosure, W.C. and basin. To the outside of the property there is a front garden whilst to the side and rear an enclosed garden with a westerly facing aspect, mainly laid to lawn with a patio and driveway for cars. This property is being sold with no onward chain and please quote MR0566 when making a telephone enquiry.

TOTAL, FL.OOR AREA; 1993 s.g.ft, 192, 29 s.g.ft, 1997 s.g