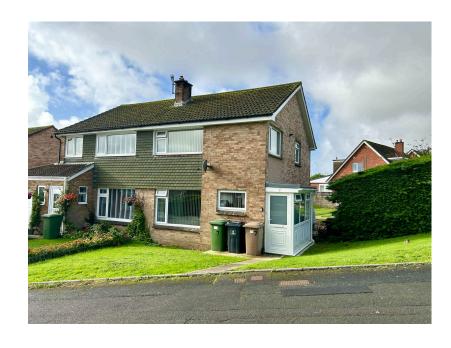

## Elford Crescent, Plympton, Plymouth, PL7 4BT

£315,000

**□** 3 **□** 1 **□** 2

Corner Plot

 Spacious and Extended Home

3 Bedrooms

· Driveway and off road parking

Sitting Room & Dining Room
Kitchen

No Chain

Large Conservatory

 Generous Westerly Facing Rear Garden

 Please quote MR0566 when making a telephone enquiry

This is a great opportunity to acquire an extended family home situated within a desirable location close to schools, shops and amenities whilst being located on a corner plot with the potential to extend subject to the necessary consents. The property has double glazing and gas central heating along with accommodation comprising, a porch, spacious sitting room, dining room, kitchen and a large conservatory overlooking the rear garden. On the first floor there are 3 bedrooms and the former bathroom is now a shower room with a walk-in shower enclosure, W.C. and basin. To the outside of the property there is a front garden whilst to the side and rear an enclosed garden with a westerly facing aspect, mainly laid to lawn with a patio and driveway for cars. This property is being sold with no onward chain and please quote MR0566 when making a telephone enquiry.