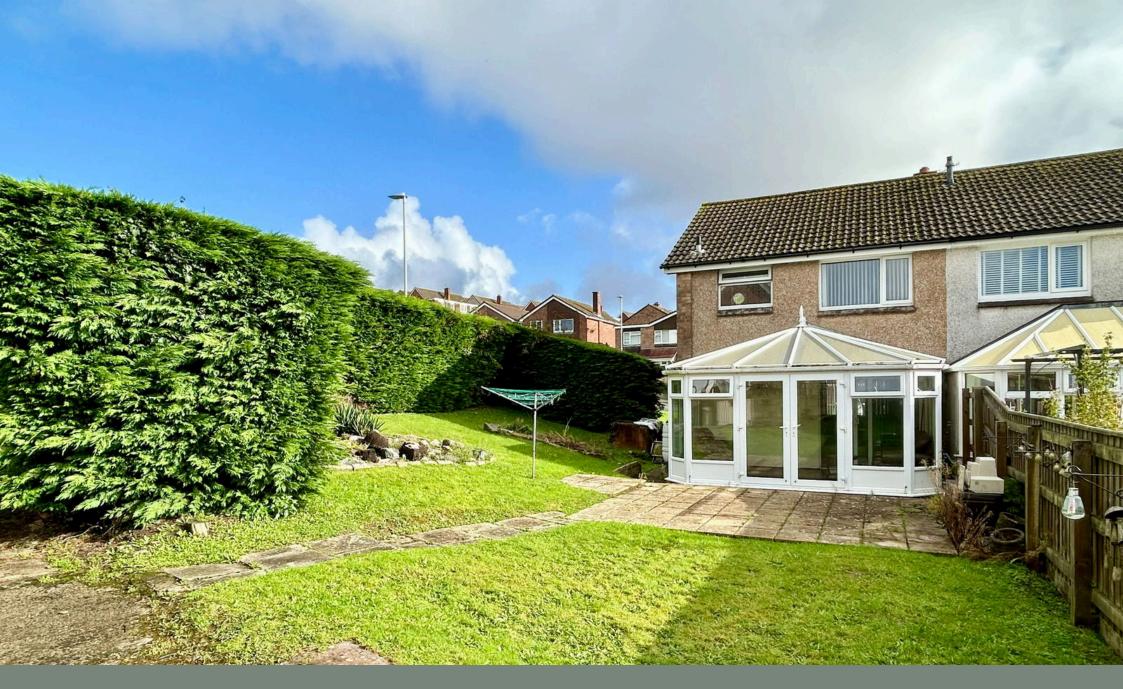

No Chain

Large Conservatory

 Generous Westerly Facing Rear Garden

 Please quote MR0566 when making a telephone enquiry

This is a great opportunity to acquire an extended family home situated within a desirable location close to schools, shops and amenities whilst being located on a corner plot with the potential to extend subject to the necessary consents. The property has double glazing and gas central heating along with accommodation comprising, a porch, spacious sitting room, dining room, kitchen and a large conservatory overlooking the rear garden. On the first floor there are 3 bedrooms and the former bathroom is now a shower room with a walk-in shower enclosure, W.C. and basin. To the outside of the property there is a front garden whilst to the side and rear an enclosed garden with a westerly facing aspect, mainly laid to lawn with a patio and driveway for cars. This property is being sold with no onward chain and please quote MR0566 when making a telephone enquiry.