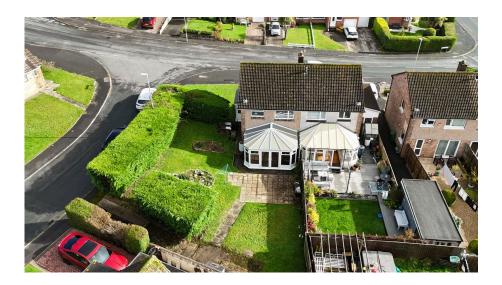

## Elford Crescent, Plympton, Plymouth, PL7 4BT

£315,000

**□** 3 **□** 1 **□** 2

Corner Plot

 Spacious and Extended Home

3 Bedrooms

· Driveway and off road parking

Sitting Room & Dining Room
Kitchen

No Chain

Large Conservatory

 Generous Westerly Facing Rear Garden

 Please quote MR0566 when making a telephone enquiry

This is a great opportunity to acquire an extended family home situated within a desirable location close to schools, shops and amenities whilst being located on a corner plot with the potential to extend subject to the necessary consents. The property has double glazing and gas central heating along with accommodation comprising, a porch, spacious sitting room, dining room, kitchen and a large conservatory overlooking the rear garden. On the first floor there are 3 bedrooms and the former bathroom is now a shower room with a walk-in shower enclosure, W.C. and basin. To the outside of the property there is a front garden whilst to the side and rear an enclosed garden with a westerly facing aspect, mainly laid to lawn with a patio and driveway for cars. This property is being sold with no onward chain and please quote MR0566 when making a telephone enquiry.