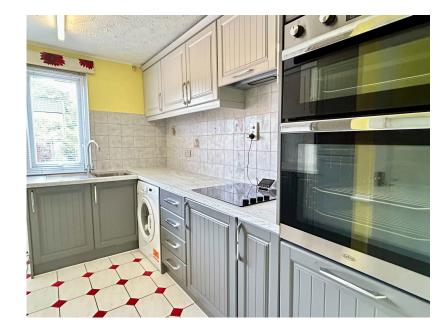

 Shower Room & Separate W.C.  Please Quote MR0566 when making a telephone enquiry

This is a great opportunity to acquire a property located near to Dartmoor National Park, Derriford Hospital, supermarkets and various business parks. Located within a cul-de-sac and being sold with no onward chain, this property has double glazing and accommodation comprising a reception hallway, lounge/diner, remodelled kitchen with integrated fridge/freezer, oven and hob, 3 bedrooms, shower room and a separate W.C. To the outside of the property there are gardens to the front and rear along with a garage nearby in a block. Please quote MR0566 when making a telephone enquiry.