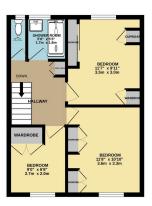

 Shower Room & Separate W.C.  Please Quote MR0566 when making a telephone enquiry

This is a great opportunity to acquire a property located near to Dartmoor National Park, Derriford Hospital, supermarkets and various business parks. Located within a cul-de-sac and being sold with no onward chain, this property has double glazing and accommodation comprising a reception hallway, lounge/diner, remodelled kitchen with integrated fridge/freezer, oven and hob, 3 bedrooms, shower room and a separate W.C. To the outside of the property there are gardens to the front and rear along with a garage nearby in a block. Please quote MR0566 when making a telephone enquiry.

1ST FLOOR 405 sq.ft. (37.7 sq.m.) approx.

TOTAL FLOOR AREA: 808 sq.ft. (75.0 sq.m.) approx.
Whilst every alterget has been made to encare the accuracy of the flooplan contained here, measurement of doors, windows, ocers and any other items are appropriate and no reoppositivity is taken for any error of doors, windows, ocers and any other items are appropriate proposed only and should be useful such to favor from the appropriate properties proposed by the properties of produces. The services, systems and applications of shown have of observed the appropriate properties.