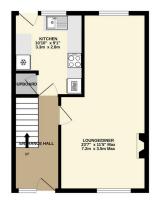

 Shower Room & Separate W.C.  Please Quote MR0566 when making a telephone enquiry

This is a great opportunity to acquire a property located near to Dartmoor National Park, Derriford Hospital, supermarkets and various business parks. Located within a cul-de-sac and being sold with no onward chain, this property has double glazing and accommodation comprising a reception hallway, lounge/diner, remodelled kitchen with integrated fridge/freezer, oven and hob, 3 bedrooms, shower room and a separate W.C. To the outside of the property there are gardens to the front and rear along with a garage nearby in a block. Please quote MR0566 when making a telephone enquiry.

1ST FLOOR 405 sq.ft. (37.7 sq.m.) approx.

TOTAL FLOOR AREA: 808 sq.ft. (75.0 sq.m.) approx.
Whilst every alterget has been made to encare the accuracy of the flooplan contained here, measurement of doors, windows, ocers and any other items are appropriate and no reoppositivity is taken for any error of doors, windows, ocers and any other items are appropriate proposed only and should be useful such to favor from the appropriate properties proposed by the properties of produces. The services, systems and applications of shown have of observed the appropriate properties.