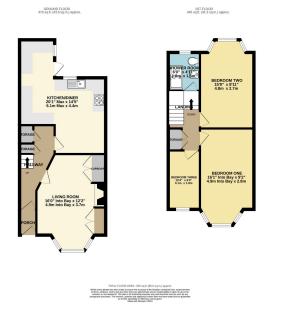

## **▶** 3 **▶** 1 **₽** 2

This is a wonderful opportunity to acquire a period home located close to the vibrant City Centre and Historic waters edge. The property has been sympathetically upgraded combining period features with contemporary styling with high ceilings, fireplace, balustraded staircase and ceiling mouldings. Modern benefits include gas central heating and double glazing along with accommodation comprising a reception hall with storage cupboards, a sitting room with fitted cupboards/display units which are complimented by a fireplace and bay window. The kitchen/diner is spacious and has an array of wall, base and display units, oven and hob. There is the added advantage of a utility area leading out to the westerly facing and enclosed courtyard garden. On the first floor there are 2 double bedrooms and a single bedroom, a period style shower room with chrome fittings and underfloor heating. Please guote MR0566 when making a telephone enquiry.