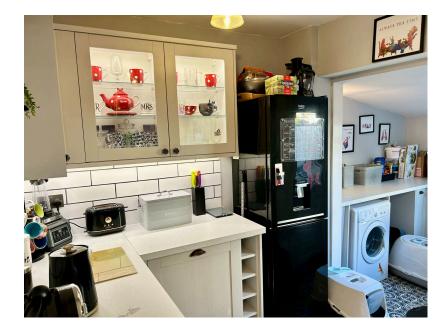

## **▶** 3 **▶** 1 **₽** 2

This is a wonderful opportunity to acquire a period home located close to the vibrant City Centre and Historic waters edge. The property has been sympathetically upgraded combining period features with contemporary styling with high ceilings, fireplace, balustraded staircase and ceiling mouldings. Modern benefits include gas central heating and double glazing along with accommodation comprising a reception hall with storage cupboards, a sitting room with fitted cupboards/display units which are complimented by a fireplace and bay window. The kitchen/diner is spacious and has an array of wall, base and display units, oven and hob. There is the added advantage of a utility area leading out to the westerly facing and enclosed courtyard garden. On the first floor there are 2 double bedrooms and a single bedroom, a period style shower room with chrome fittings and underfloor heating. Please guote MR0566 when making a telephone enquiry.