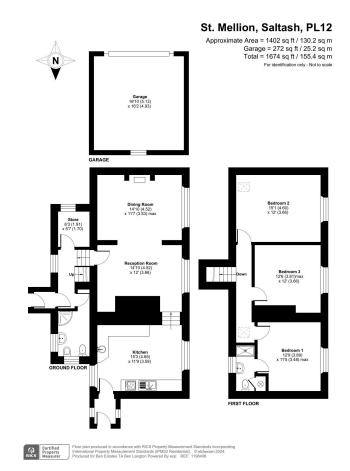

## Vinegar Hill, St. Mellion, Saltash, PL12

Guide Price £465,000

A most attractive detached family home offering flexible and versatile accommodation with an abundance of charm and character features throughout. This family home sits on a generous plot with a private driveway and double garage.

## **Key Features**

- TO ARRANGE A VIEWING PLEASE QUOTE BL0650
- Three Double Bedrooms (1 Ensuite)
- · No Onward Chain
- Driveway
- · Generous Sized-Plot

- Detached
- Character Cottage
- · Period Features
- Double Garage
- Freehold