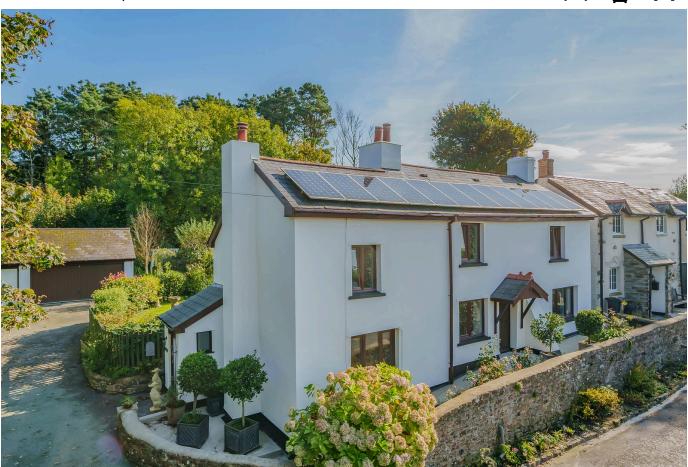

## Vinegar Hill, St. Mellion, Saltash, PL12

Guide Price £465,000

A most attractive detached family home offering flexible and versatile accommodation with an abundance of charm and character features throughout. This family home sits on a generous plot with a private driveway and double garage.

Situated within the hamlet of Paynters Cross and just moments away from the sought-after and thriving villages of St Mellion, Landulph and Cargreen, conveniently located within a short distance from St Mellion Estate which boasts two golf courses, a spa, leisure facilities, a brasserie and restaurant. This easily accessible hamlet is just a short drive from the towns of Callington and Saltash with a wider range of facilities.

## **Key Features**

- TO ARRANGE A VIEWING PLEASE QUOTE BL0650
- Three Double Bedrooms (1 Ensuite)
- · No Onward Chain
- Driveway
- · Generous Sized-Plot

- Detached
- Character Cottage
- · Period Features
- Double Garage
- Freehold