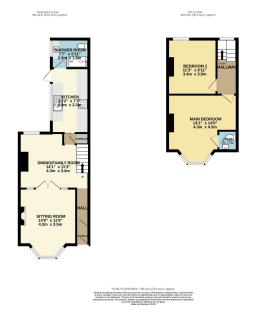

## Seaton Place, Ford, Plymouth, PL2 1PS £175,000

A lovely Period Home

• 2 Double Bedrooms

Sitting Room

- Dining/Family Room
- Remodelled Kitchen with underfloor heating
- Walk-in Double Shower Enclosure

• Ensuite W.C.

- Rear Courtyard
- Gas Central Heating & Double 
   Please Quote MR0566 when making a telephone enquiry

This is a great opportunity to acquire a lovely period home situated close to an array of amenities including parks, schools, supermarkets, bus routes and HM Naval Base. The property is attractively presented and benefits include gas central heating and double glazing, the spacious accommodation comprises of a hall, sitting room with a bay window, double doors leading into the dining/family room, remodelled kitchen with underfloor heating, former bathroom which now has a walk-in shower enclosure, W.C. and wash basin, 2 double bedrooms with the front bedroom having an ensuite W.C. and basin. To the outside there is on street parking, frontage and an enclosed rear courtyard with a store. Please quote MR0566 when making a telephone enquiry.