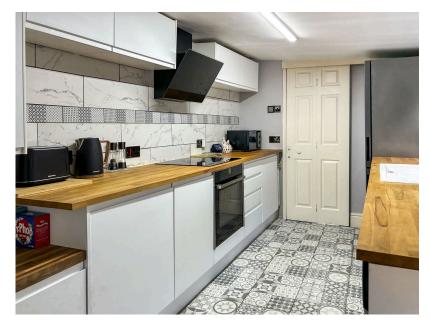

## Seaton Place, Ford, Plymouth, PL2 1PS £175,000

A lovely Period Home

• 2 Double Bedrooms

Sitting Room

- Dining/Family Room
- Remodelled Kitchen with underfloor heating
- Walk-in Double Shower Enclosure

• Ensuite W.C.

- Rear Courtyard
- Gas Central Heating & Double 
   Please Quote MR0566 when making a telephone enquiry

This is a great opportunity to acquire a lovely period home situated close to an array of amenities including parks, schools, supermarkets, bus routes and HM Naval Base. The property is attractively presented and benefits include gas central heating and double glazing, the spacious accommodation comprises of a hall, sitting room with a bay window, double doors leading into the dining/family room, remodelled kitchen with underfloor heating, former bathroom which now has a walk-in shower enclosure, W.C. and wash basin, 2 double bedrooms with the front bedroom having an ensuite W.C. and basin. To the outside there is on street parking, frontage and an enclosed rear courtyard with a store. Please quote MR0566 when making a telephone enquiry.