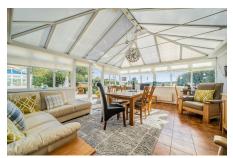

## Norris Green, Callington, PL17

Guide Price £475,000

A three-bedroom detached country home situated within a beautiful 0.25 acre plot. This stylish home sits on a generous plot with a detached annexe making it perfect for guests, multigenerational living or holiday let opportunity. The property benefits from a private driveway, stunning views over the Tamar Valley and no onward chain.