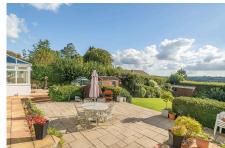

## Norris Green, Callington, PL17

Guide Price £475,000

A three-bedroom detached country home situated within a beautiful 0.25 acre plot. This stylish home sits on a generous plot with a detached annexe making it perfect for guests, multigenerational living or holiday let opportunity. The property benefits from a private driveway, stunning views over the Tamar Valley and no onward chain.

## **Key Features**

- TO ARRANGE A VIEWING PLEASE QUOTE BL0650
- Four Bedrooms
- · Private Driveway
- · Beautiful 0.25 Acre Plot
- Popular Village Location

- Detached Bungalow & Annexe
- · No Onward Chain
- · South Facing Garden & Patio
- Views Over The Tamar Valley
- Freehold