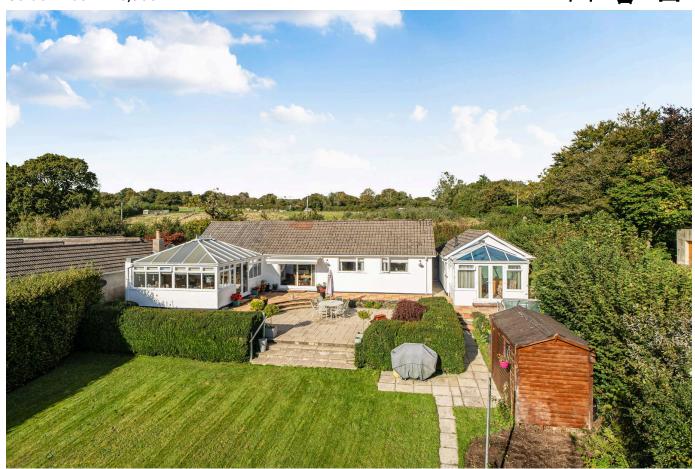

## Norris Green, Callington, PL17

Guide Price £475,000

A three-bedroom detached country home situated within a beautiful 0.25 acre plot. This stylish home sits on a generous plot with a detached annexe making it perfect for guests, multigenerational living or holiday let opportunity. The property benefits from a private driveway, stunning views over the Tamar Valley and no onward chain.

## **Key Features**

- TO ARRANGE A VIEWING PLEASE QUOTE BL0650
- Four Bedrooms
- · Private Driveway
- · Beautiful 0.25 Acre Plot
- Popular Village Location

- Detached Bungalow & Annexe
- · No Onward Chain
- · South Facing Garden & Patio
- Views Over The Tamar Valley
- Freehold