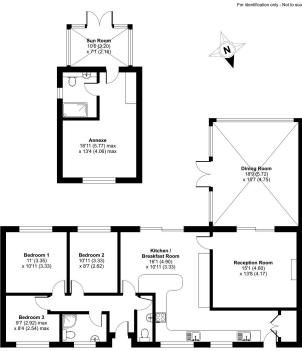

## Norris Green, Callington, PL17

Guide Price £475,000

A three-bedroom detached country home situated within a beautiful 0.25 acre plot. This stylish home sits on a generous plot with a detached annexe making it perfect for guests, multigenerational living or holiday let opportunity. The property benefits from a private driveway, stunning views over the Tamar Valley and no onward chain.

## **Key Features**

- TO ARRANGE A VIEWING PLEASE QUOTE BL0650
- Four Bedrooms
- · Private Driveway
- · Beautiful 0.25 Acre Plot
- Popular Village Location

- Detached Bungalow & Annexe
- · No Onward Chain
- · South Facing Garden & Patio
- Views Over The Tamar Valley
- Freehold