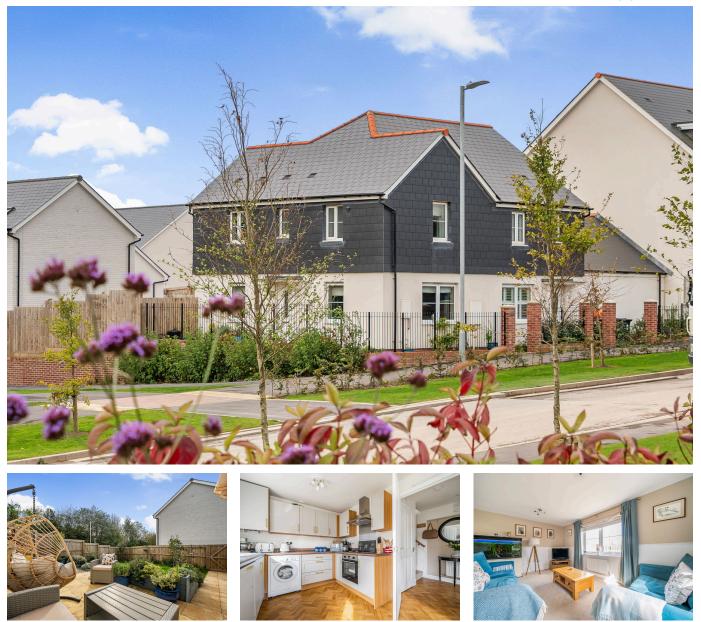

## Treledan Way, Carkeel, PL12

Guide Price £300,000

🍋 3 🖕 2 🚘 1

A three bedroom, semi-detached family home located within the ever popular Treledan development. This stylish family home has been finished to a high quality throughout and benefits from a modern and contemporary interior. The property further benefits from a private driveway with garage, a south facing garden and no onward chain.

## **Key Features**

- TO ARRANGE A VIEWING PLEASE QUOTE BL0650
- 3 Bedrooms (1 Ensuite)
- South Facing Garden
- Driveway
- Beautifully Presented Throughout

- Semi-Detached
- No Onward Chain
- Family Bathroom & Downstairs Cloakroom
- Garage
- Popular Modern Development