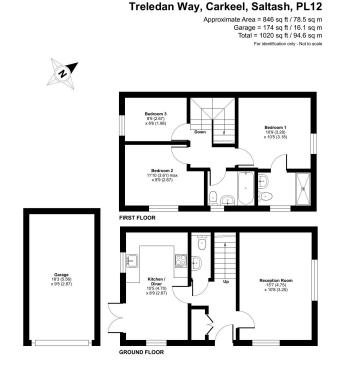

## Treledan Way, Carkeel, PL12

Guide Price £300,000

🍋 3 🖕 2 🚘 1

A three bedroom, semi-detached family home located within the ever popular Treledan development. This stylish family home has been finished to a high quality throughout and benefits from a modern and contemporary interior. The property further benefits from a private driveway with garage, a south facing garden and no onward chain.

## **Key Features**

- TO ARRANGE A VIEWING PLEASE QUOTE BL0650
- 3 Bedrooms (1 Ensuite)
- South Facing Garden
- Driveway
- Beautifully Presented Throughout

- Semi-Detached
- No Onward Chain
- Family Bathroom & Downstairs Cloakroom
- Garage
- Popular Modern Development

Certified Property RCS Burgerty Floor plan produced in accordance with RICS Property Measurement Standards (IPMS2 Residential). 6 rich-ecord 2024. Property Measurement Standards (IPMS2 Residential). 6 rich-ecord 2024.