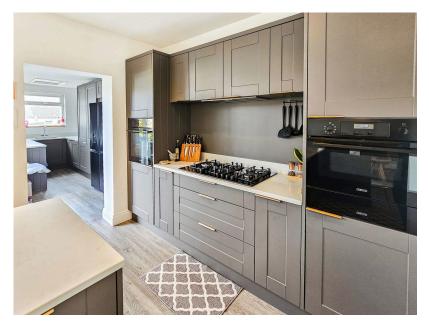

- BRIGHT, SPACIOUS ACCOMMODATION THROUGHOUT
- UPGRADED KITCHEN/ DINING/FAMILY SPACE
- MASTER EN-SUITE & FAMILY BATHROOM
- LARGE ENCLOSED REAR GARDEN

Delightful 1930's built, extended mid-terraced family home. With the benefit of a loft conversion and offering spacious and bright accommodation throughout, and within close proximity to both Stoke Village and Central Park, this is a must see. For all enquiries relating to this property, please quote reference HP0686