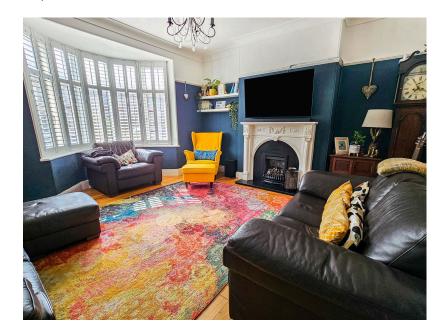

HEATHER PORTER

@heather.porter@exp.uk.com

heatherporter.exp.uk.com

**L**07811 129 251

- DELIGHTFUL, EXTENDED 1930's MID TERRACE
- LARGE LOUNGE WITH BAY WINDOW & FEATURE FIREPLACE
- FOUR BEDROOMS
- NEW VAILLANT BOILER AUGUST 2023
- GAS CH, UPVC DG

- BRIGHT, SPACIOUS ACCOMMODATION THROUGHOUT
- UPGRADED KITCHEN/ DINING/FAMILY SPACE
- MASTER EN-SUITE & FAMILY BATHROOM
- LARGE ENCLOSED REAR GARDEN

Delightful 1930's built, extended mid-terraced family home. With the benefit of a loft conversion and offering spacious and bright accommodation throughout, and within close proximity to both Stoke Village and Central Park, this is a must see. For all enquiries relating to this property, please quote reference HP0686