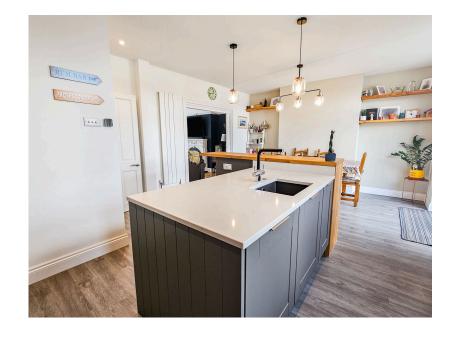

- BRIGHT, SPACIOUS ACCOMMODATION THROUGHOUT
- UPGRADED KITCHEN/ DINING/FAMILY SPACE
- MASTER EN-SUITE & FAMILY BATHROOM
- LARGE ENCLOSED REAR GARDEN

Delightful 1930's built, extended mid-terraced family home. With the benefit of a loft conversion and offering spacious and bright accommodation throughout, and within close proximity to both Stoke Village and Central Park, this is a must see. For all enquiries relating to this property, please quote reference HP0686