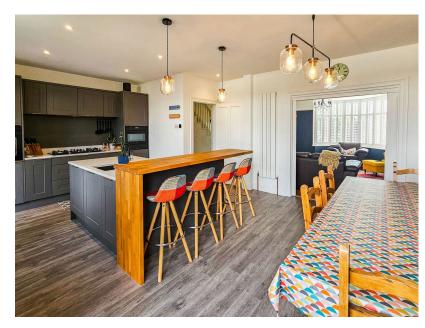

- BRIGHT, SPACIOUS ACCOMMODATION THROUGHOUT
- UPGRADED KITCHEN/ DINING/FAMILY SPACE
- MASTER EN-SUITE & FAMILY BATHROOM
- LARGE ENCLOSED REAR GARDEN

Delightful 1930's built, extended mid-terraced family home. With the benefit of a loft conversion and offering spacious and bright accommodation throughout, and within close proximity to both Stoke Village and Central Park, this is a must see. For all enquiries relating to this property, please quote reference HP0686