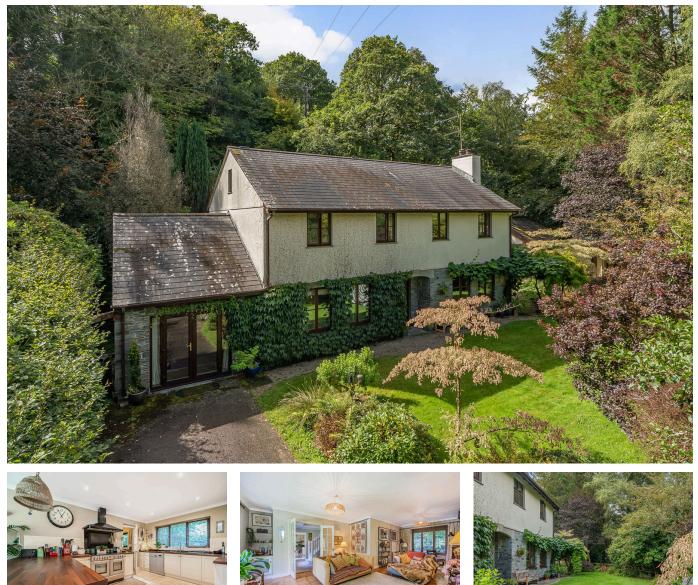

## Rilla Mill, PL17

Guide Price £600,000

🍋 5 🚔 2 🚘 2

A modern detached country residence set within a beautiful riverside location. This impressive family home benefits from a detached double garage, wonderful private gardens and versatile accommodation for both entertaining and family life. The property is offered with no onward chain.

## **Key Features**

- TO ARRANGE A VIEWING PLEASE QUOTE BL0650
- Five Bedrooms (1 Ensuite)
- Family Bathroom & Downstairs Cloakroom
- Private Driveway
- Wonderful Gardens

- Detached
- No Onward Chain
- Beautiful Riverside Location
- Detached Garage
- Freehold