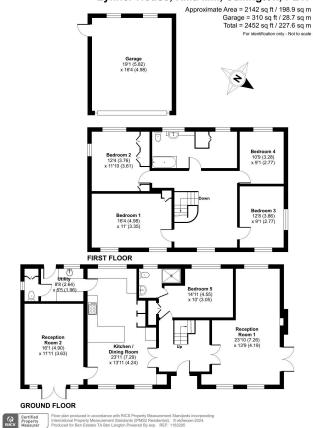

## Rilla Mill, PL17

Guide Price £600,000

🍋 5 🚔 2 🚘 2

A modern detached country residence set within a beautiful riverside location. This impressive family home benefits from a detached double garage, wonderful private gardens and versatile accommodation for both entertaining and family life. The property is offered with no onward chain.

## **Key Features**

- TO ARRANGE A VIEWING PLEASE QUOTE BL0650
- Five Bedrooms (1 Ensuite)
- Family Bathroom & Downstairs Cloakroom
- Private Driveway
- Wonderful Gardens

- Detached
- No Onward Chain
- Beautiful Riverside Location
- Detached Garage
- Freehold