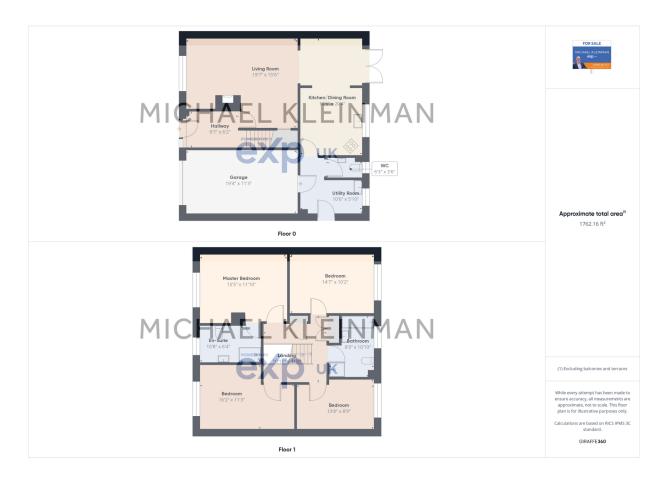

## 

- Reference Mk0967
- · Walking distance to local amenities
- Driveway providing ample off road parking
- Popular village location
- Cloakroom, family bathroom and en-suite

- Four Double Bedrooms
- Spacious garage with electric roller door
- Enclosed rear garden with summerhouse
- Detached and set within a good sized plot
- Spacious lounge with woodburner

Reference MK0967 A well presented spacious detached family home offering four double bedrooms (one en-suite). Situated towards the bottom of a quiet lane yet still a short walk to the village centre and amenities. To the front there is a private driveway offering parking for multiple vehicles, leading to an integral garage. To the rear the property benefits from a level, enclosed, private garden with summerhouse. There is oil fired central heating, a woodburner in the lounge, double glazing throughout and the property is well presented.