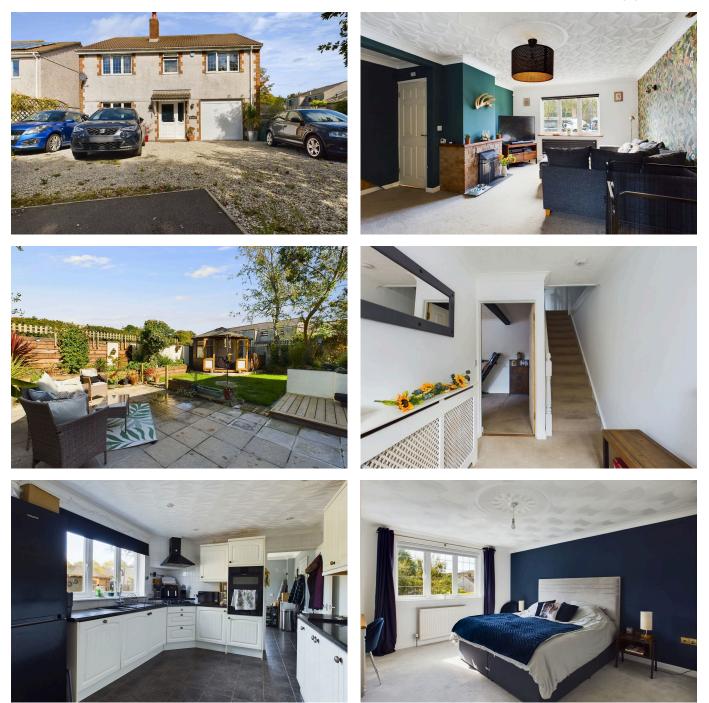

## Red Lane, Bugle, St. Austell, Cornwall, PL26 8QP

£385,000

▶ 4 🖕 2 🚍 2

eXp World UK Ltd is a registered company at Corporation Service Company (UK) Limited, 5 Churchill Place, 10th Floor, London, United Kingdom, E14 5HU. Registered company number is 12016573. VAT Registration Number is 327 4120 29

## 

- Reference Mk0967
- · Walking distance to local amenities
- Driveway providing ample off road parking
- Popular village location
- Cloakroom, family bathroom and en-suite

- Four Double Bedrooms
- Spacious garage with electric roller door
- Enclosed rear garden with summerhouse
- Detached and set within a good sized plot
- Spacious lounge with woodburner

Reference MK0967 A well presented spacious detached family home offering four double bedrooms (one en-suite). Situated towards the bottom of a quiet lane yet still a short walk to the village centre and amenities. To the front there is a private driveway offering parking for multiple vehicles, leading to an integral garage. To the rear the property benefits from a level, enclosed, private garden with summerhouse. There is oil fired central heating, a woodburner in the lounge, double glazing throughout and the property is well presented.