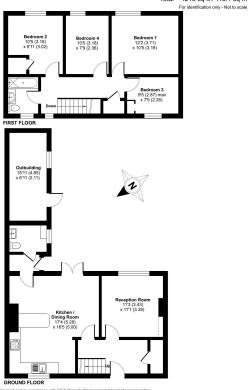

## Monkton Green, Monkton Deverill, Warminster, BA12

Approximate Area = 1109 sq ft / 103 sq m Outbuilding = 109 sq ft / 10.1 sq m Total = 1218 sq ft / 113.1 sq m