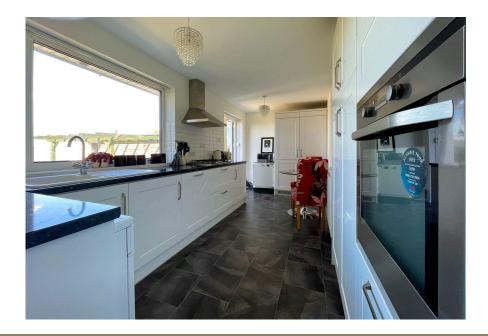

The accommodation comprises of 2 bedrooms, large lounge with feature fireplace, a 17' modern kitchen/breakfast room with integrated appliances, a bathroom, a detached garage, UPVC double glazing throughout, gas central heating, a front and rear garden and off road parking.

- 17' KITCHEN/BREAKFAST ROOM WITH INTEGRATED APPLIANCES
- NO FORWARD CHAIN
- DETACHED GARAGE
- CUL-DE-SAC LOCATION
- RECENTLY REDECORATED
- 2 DOUBLE BEDROOMS
- NO FORWARD CHAIN
- OFF ROAD PARKING
- 2 BEDROOM DETACHED BUNGALOW
- NW0965