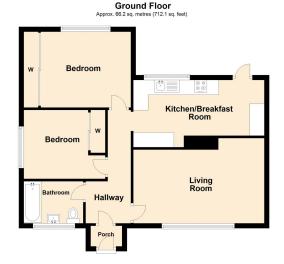

For more details or to arrange a viewing please contact the sales department.

Total area: approx. 66.2 sq. metres (712.1 sq. feet)

Whilst every attempt has been made to ensure the accuracy of the floor plan, measurements of doors, Windows, rooms and any other items are approximate and no responsibility is taken for error Omission or misstatement. This plan is for illustrative purposes only and should be used as such by any prospective purchaser. The services systems and appliances shown have not been tested and no guarantee as to their Operability or efficiency can be given Plan produced using Planty.