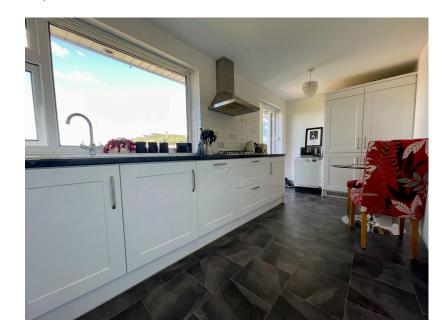

The accommodation comprises of 2 bedrooms, large lounge with feature fireplace, a 17' modern kitchen/breakfast room with integrated appliances, a bathroom, a detached garage, UPVC double glazing throughout, gas central heating, a front and rear garden and off road parking.

- 17' KITCHEN/BREAKFAST ROOM WITH INTEGRATED APPLIANCES
- NO FORWARD CHAIN
- DETACHED GARAGE
- CUL-DE-SAC LOCATION
- RECENTLY REDECORATED
- 2 DOUBLE BEDROOMS
- NO FORWARD CHAIN
- OFF ROAD PARKING
- 2 BEDROOM DETACHED BUNGALOW
- NW0965