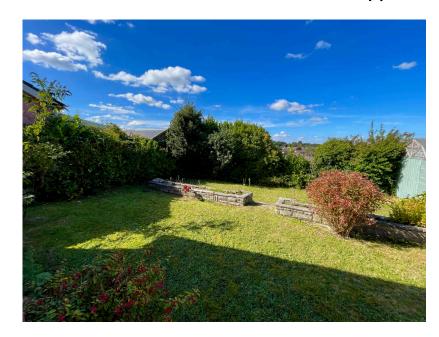

A main feature of this property is the private and secluded rear garden which has a raised patio area which is accessed from the kitchen/breakfast room. The remainder of the garden has been laid to lawn with flower and shrub borders. The rear garden has an elevated outlook over Corfe Mullen with far reaching views.