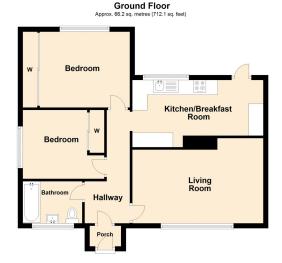

For more details or to arrange a viewing please contact the sales department.

Total area: approx. 66.2 sq. metres (712.1 sq. feet)

Whilst every attempt has been made to ensure the accuracy of the floor plan, measurements of doors, Windows, rooms and any other items are approximate and no responsibility is taken for error Omission or misstatement. This plan is for illustrative purposes only and should be used as such by any prospective purchaser. The services systems and appliances shown have not been tested and no guarantee as to their Operability or efficiency can be given Plan produced using Planty.