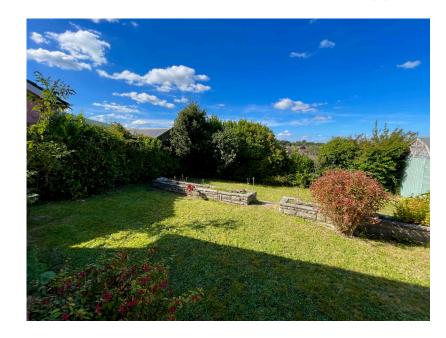

A main feature of this property is the private and secluded rear garden which has a raised patio area which is accessed from the kitchen/breakfast room. The remainder of the garden has been laid to lawn with flower and shrub borders. The rear garden has an elevated outlook over Corfe Mullen with far reaching views.