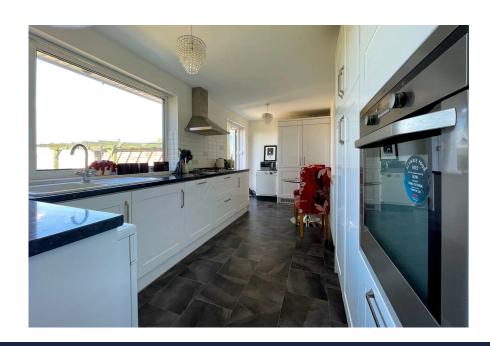

The accommodation comprises of 2 bedrooms, large lounge with feature fireplace, a 17' modern kitchen/breakfast room with integrated appliances, good size lounge, a bathroom, a detached garage, UPVC double glazing throughout, gas central heating a front and rear garden and off road parking.

• NW0965 • 2 BEDROOM DETACHED BUNGALOW

OFF ROAD PARKING
 NO FORWARD CHAIN

2 DOUBLE BEDROOMS
 RECENTLY REDECORATED

CUL-DE-SAC LOCATION
 FREEHOLD

• DETACHED GARAGE
• 17' KITCHEN/BREAKFAST
ROOM WITH INTEGRATED
APPLIANCES