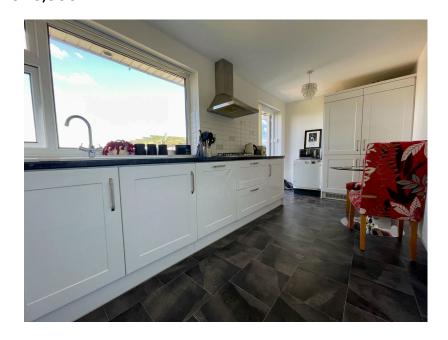

The accommodation comprises of 2 bedrooms, large lounge with feature fireplace, a 17' modern kitchen/breakfast room with integrated appliances, good size lounge, a bathroom, a detached garage, UPVC double glazing throughout, gas central heating a front and rear garden and off road parking.

• NW0965 • 2 BEDROOM DETACHED BUNGALOW

OFF ROAD PARKING
 NO FORWARD CHAIN

2 DOUBLE BEDROOMS
 RECENTLY REDECORATED

CUL-DE-SAC LOCATION
 FREEHOLD

• DETACHED GARAGE
• 17' KITCHEN/BREAKFAST
ROOM WITH INTEGRATED
APPLIANCES