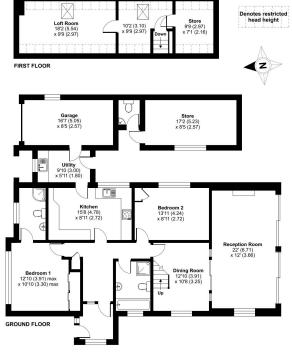

## Westover Road, Callington, PL17

Approximate Area = 1465 sq ft / 136.1 sq m Limited Use Area(s) = 118 sq ft / 10.9 sq m Garage / Store / WC = 315 sq ft / 29.3 sq m Total = 1898 sq ft / 176.3 sq m

| Certified | Property | Floor plan produced in accordance with RICS Property Measurement Standards incorporatin international Property Measurement Standards (PMSZ Residential) - Orthococco 2024. | Produced for Ben Estates 7.4 Reb Langlar Property By sept. REF: 118303