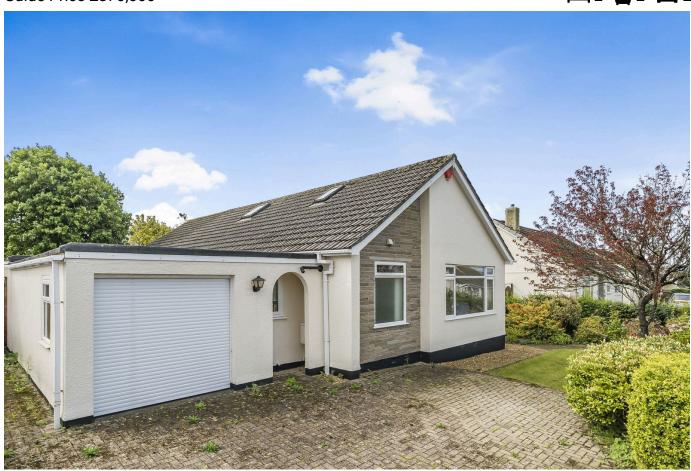

## Westover Road, Callington, PL17

Guide Price £370,000

A light and spacious detached bungalow situated within a generous-sized plot on the ever popular Westover Road. The property benefits from a private driveway with a garage, a south facing garden and no onward chain.

## **Key Features**

- TO ARRANGE A VIEWING PLEASE QUOTE BL0650
- · No Onward Chain
- Garage
- · Spacious Accommodation
- · Generous Sized-Plot

- Detached Bungalow
- Private Driveway
- · South Facing Garden
- · Workshop/Hobbies Room
- Modern Kitchen & Utility Room