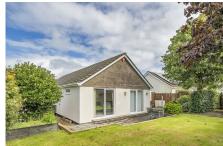

## Westover Road, Callington, PL17

Guide Price £370,000

A light and spacious detached bungalow situated within a generous-sized plot on the ever popular Westover Road. The property benefits from a private driveway with a garage, a south facing garden and no onward chain.

## **Key Features**

- TO ARRANGE A VIEWING PLEASE QUOTE BL0650
- · No Onward Chain
- Garage
- · Spacious Accommodation
- · Generous Sized-Plot

- Detached Bungalow
- Private Driveway
- · South Facing Garden
- · Workshop/Hobbies Room
- Modern Kitchen & Utility Room