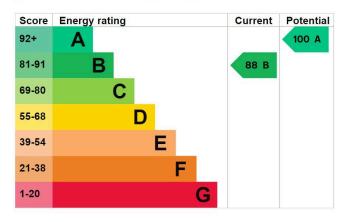

## **Energy rating and score**

This property's energy rating is B. It has the potential to be A.

See how to improve this property's energy efficiency.