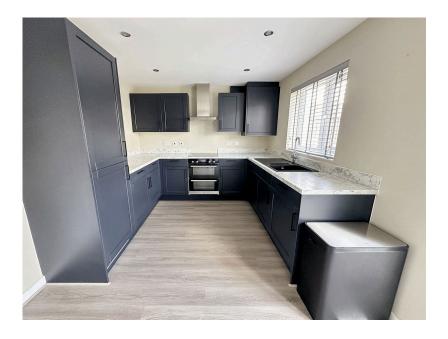

- No onward chain, offering a To arrange a viewing, please quote VB0375
  - Spacious kitchen/diner with French doors
  - office space
  - with paved, lawn, and decked areas
  - Driveway and garage

To arrange a viewing, please quote VB0375. This charming four/five-bedroom terraced home in Plymouth offers picturesque views of Seaton Valley and is available with no onward chain. The property features a spacious kitchen/diner with French doors to a low-maintenance garden, a cosy living room with a Juliette balcony, a second double bedroom and a versatile single bedroom/study. The second floor includes a master bedroom with an ensuite, an additional double bedroom, and a family bathroom. The master bedroom has the option of being split back into two bedrooms. The home also boasts a driveway, an electricity-powered garage, and eco-friendly benefits, such as solar panels on the roof.