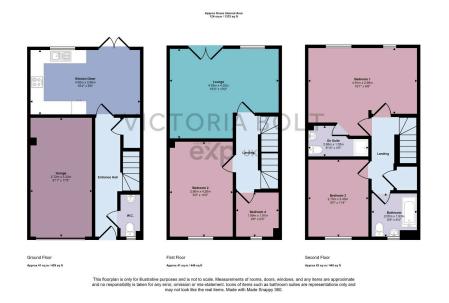

- No onward chain, offering a To arrange a viewing, please quote VB0375
  - Spacious kitchen/diner with French doors
  - office space
  - with paved, lawn, and decked areas
  - Driveway and garage

To arrange a viewing, please quote VB0375. This charming four/five-bedroom terraced home in Plymouth offers picturesque views of Seaton Valley and is available with no onward chain. The property features a spacious kitchen/diner with French doors to a low-maintenance garden, a cosy living room with a Juliette balcony, a second double bedroom and a versatile single bedroom/study. The second floor includes a master bedroom with an ensuite, an additional double bedroom, and a family bathroom. The master bedroom has the option of being split back into two bedrooms. The home also boasts a driveway, an electricity-powered garage, and eco-friendly benefits, such as solar panels on the roof.