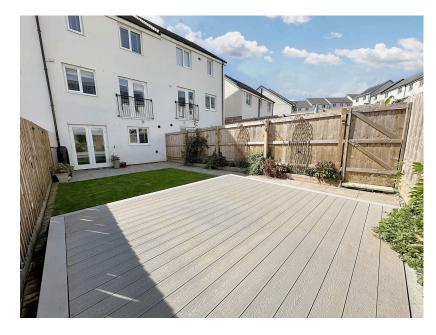

- No onward chain, offering a To arrange a viewing, please quote VB0375
  - Spacious kitchen/diner with French doors
  - office space
  - with paved, lawn, and decked areas
  - Driveway and garage

To arrange a viewing, please quote VB0375. This charming four/five-bedroom terraced home in Plymouth offers picturesque views of Seaton Valley and is available with no onward chain. The property features a spacious kitchen/diner with French doors to a low-maintenance garden, a cosy living room with a Juliette balcony, a second double bedroom and a versatile single bedroom/study. The second floor includes a master bedroom with an ensuite, an additional double bedroom, and a family bathroom. The master bedroom has the option of being split back into two bedrooms. The home also boasts a driveway, an electricity-powered garage, and eco-friendly benefits, such as solar panels on the roof.