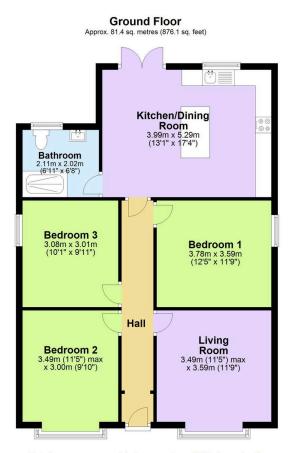

## Callington Road, Saltash, PL12 6JA

Coming Soon £290,000

This delightful three bedroom detached bungalow offers bright and inviting living and has been thoughtfully extended to include a fabulous open-plan kitchen/diner along with a spacious stylish bathroom. The home is immaculately presented throughout and is conveniently situated near to bus routes, Londis shop & is a short walk to Saltash Town Centre. The property enjoys an abundance of salient features that include; three double bedrooms, cosy living room with a bay window letting in plentiful natural light, brick paved driveway for two vehicles, a south-facing enclosed level garden, a handy outbuilding, a spacious kitchen / diner that serves as the true gathering place for family and friends, with its fabulous pyramid skylight & breakfast bar, making it perfect for everyday cooking and entertaining.

## **Key Features**

- Freehold EPC D Council Tax Band C
- · Three Double Bedrooms
- Wonderful Kitchen/Diner/Family Room With Pyramid Skylight
- South-Facing Enclosed Rear Garden
- Off-Road Parking For Two Vehicles

- Immaculately Presented Detached Bungalow
- · Spacious Modern Bathroom
- Cosy Living Room With Bay Window
- Handy Outbuilding
- Quote BH0675 To Book Your Viewing

Total area: approx. 81.4 sq. metres (876.1 sq. feet)