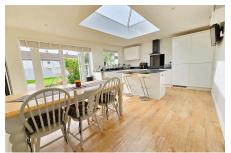

## Callington Road, Saltash, PL12 6JA

Coming Soon £290,000

This delightful three bedroom detached bungalow offers bright and inviting living and has been thoughtfully extended to include a fabulous open-plan kitchen/diner along with a spacious stylish bathroom. The home is immaculately presented throughout and is conveniently situated near to bus routes, Londis shop & is a short walk to Saltash Town Centre. The property enjoys an abundance of salient features that include; three double bedrooms, cosy living room with a bay window letting in plentiful natural light, brick paved driveway for two vehicles, a south-facing enclosed level garden, a handy outbuilding, a spacious kitchen / diner that serves as the true gathering place for family and friends, with its fabulous pyramid skylight & breakfast bar, making it perfect for everyday cooking and entertaining.

## **Key Features**

- Freehold EPC D Council Tax Band C
- · Three Double Bedrooms
- Wonderful Kitchen/Diner/Family Room With Pyramid Skylight
- South-Facing Enclosed Rear Garden
- Off-Road Parking For Two Vehicles