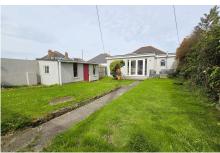

## Callington Road, Saltash, PL12 6JA

Coming Soon £290,000

This delightful three bedroom detached bungalow offers bright and inviting living and has been thoughtfully extended to include a fabulous open-plan kitchen/diner along with a spacious stylish bathroom. The home is immaculately presented throughout and is conveniently situated near to bus routes, Londis shop & is a short walk to Saltash Town Centre. The property enjoys an abundance of salient features that include; three double bedrooms, cosy living room with a bay window letting in plentiful natural light, brick paved driveway for two vehicles, a south-facing enclosed level garden, a handy outbuilding, a spacious kitchen / diner that serves as the true gathering place for family and friends, with its fabulous pyramid skylight & breakfast bar, making it perfect for everyday cooking and entertaining.

## **Key Features**

- Freehold EPC D Council Tax Band C
- · Three Double Bedrooms
- Wonderful Kitchen/Diner/Family Room With Pyramid Skylight
- South-Facing Enclosed Rear Garden
- Off-Road Parking For Two Vehicles

- Immaculately Presented Detached Bungalow
- · Spacious Modern Bathroom
- Cosy Living Room With Bay Window
- Handy Outbuilding
- Quote BH0675 To Book Your Viewing

Total area: approx. 81.4 sq. metres (876.1 sq. feet)