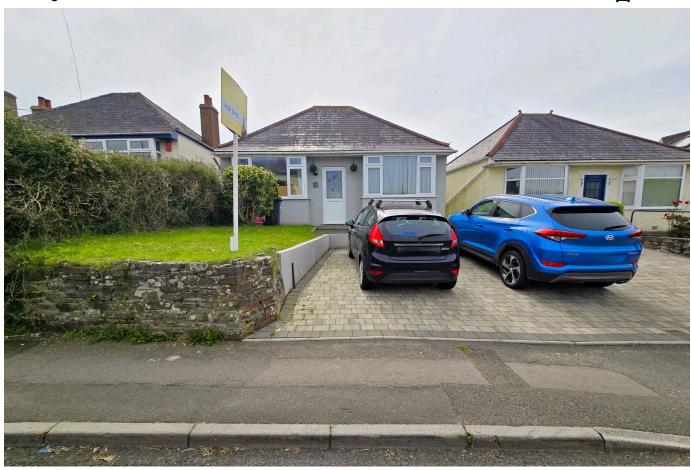

## Callington Road, Saltash, PL12 6JA

Coming Soon £290,000

This delightful three bedroom detached bungalow offers bright and inviting living and has been thoughtfully extended to include a fabulous open-plan kitchen/diner along with a spacious stylish bathroom. The home is immaculately presented throughout and is conveniently situated near to bus routes, Londis shop & is a short walk to Saltash Town Centre. The property enjoys an abundance of salient features that include; three double bedrooms, cosy living room with a bay window letting in plentiful natural light, brick paved driveway for two vehicles, a south-facing enclosed level garden, a handy outbuilding, a spacious kitchen / diner that serves as the true gathering place for family and friends, with its fabulous pyramid skylight & breakfast bar, making it perfect for everyday cooking and entertaining.

## **Key Features**

- Freehold EPC D Council Tax Band C
- · Three Double Bedrooms
- Wonderful Kitchen/Diner/Family Room With Pyramid Skylight
- South-Facing Enclosed Rear Garden
- Off-Road Parking For Two Vehicles

- Immaculately Presented Detached Bungalow
- · Spacious Modern Bathroom
- Cosy Living Room With Bay Window
- Handy Outbuilding
- Quote BH0675 To Book Your Viewing

Total area: approx. 81.4 sq. metres (876.1 sq. feet)